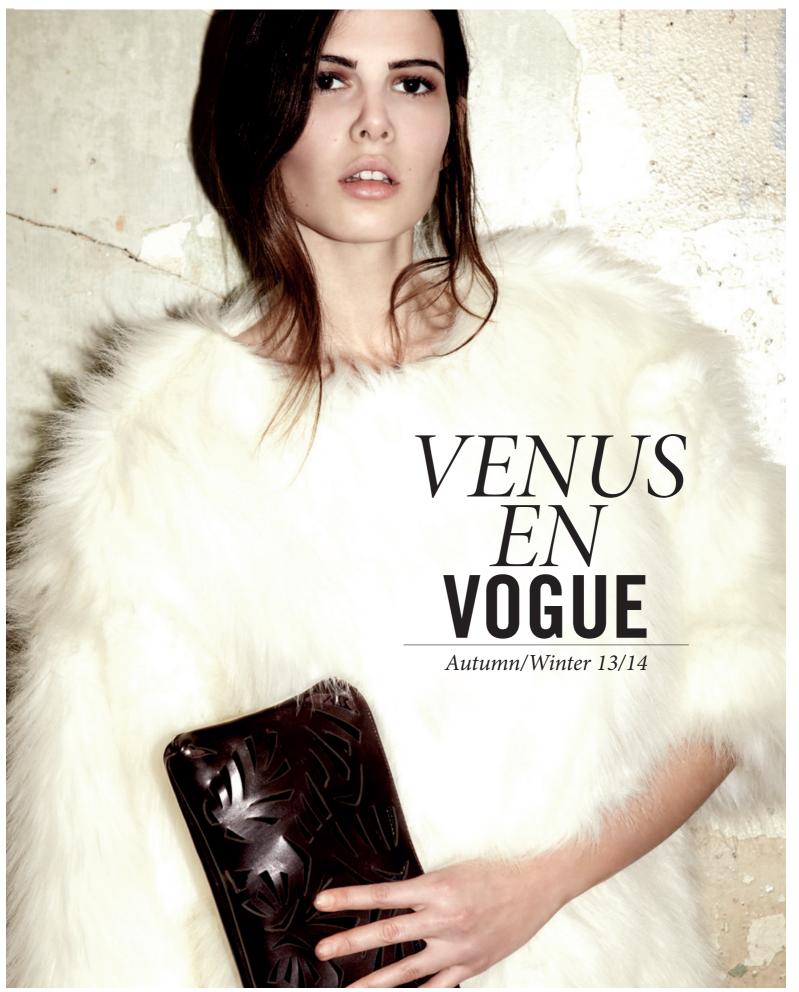

## VENUS EN VOGUE

Autumn/Winter 13/14

For the Autumn 2013 collection Kaviar Gauche designers, Alexandra Fischer-Roehler and Johanna Kühl, chose to show in an iconic Paris fashion location, the Couvent des Récollets. The intimate ambiance of the chapel, with its copper floors and rouge noir exposed brick walls, perfectly set the scene for the collection.

Layers of silk tops, leather tunics and oversized drop pocket tailoring are combined with flowing wing trousers and floor length skirts. Belted faux fur gilets and jackets in cotton candy colours envelope and embolden delicate looks of marron noir and black leather lace.