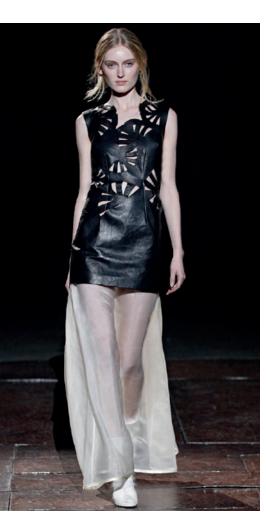

The collection has proved an exercise in reigning in the flamboyance of forms found in nature, embracing petal patterns anew, transforming them into modern, geometric stencils. Couture detailing and laser stencils reference the decorative arts using the technique as appliqués in matt and patent leathers, metals and silks worked in to dresses, shoulder caps and tops.

Inspiration lies in the contrasting aesthetics of nomadic tribes and high culture. The Kaviar Gauche woman is on a cultural journey gathering and layering the pieces as she goes. She is the beloved Venus. The ultra woman but modernised in her metallics, lasered leather and oversized silhouettes.

Layers of silk tops, leather tunics and oversized drop pocket tailoring are combined with flowing wing trousers and floor length skirts. Belted faux fur gilets and jackets in cotton candy colours envelope and embolden delicate looks of marron noir and black leather lace.