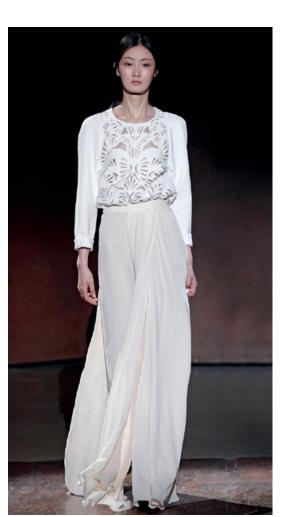

The collection has proved an exercise in reigning in the flamboyance of forms found in nature, embracing petal patterns anew, transforming them into modern, geometric stencils. Couture detailing and laser stencils reference the decorative arts using the technique as appliqués in matt and patent leathers, metals and silks worked in to dresses, shoulder caps and tops.

Inspiration lies in the contrasting aesthetics of nomadic tribes and high culture. The Kaviar Gauche woman is on a cultural journey gathering and layering the pieces as she goes. She is the beloved Venus. The ultra woman but modernised in her metallics, lasered leather and oversized silhouettes.

Layers of silk tops, leather tunics and oversized drop pocket tailoring are combined with flowing wing trousers and floor length skirts. Belted faux fur gilets and jackets in cotton candy colours envelope and embolden delicate looks of marron noir and black leather lace.