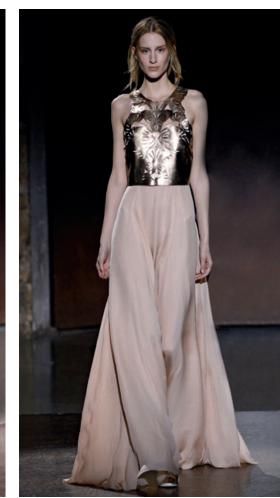

The collection has proved an exercise in reigning in the flamboyance of forms found in nature, embracing petal patterns anew, transforming them into modern, geometric stencils. Couture detailing and laser stencils reference the decorative arts using the technique as appliqués in matt and patent leathers, metals and silks worked in to dresses, shoulder caps and tops.

Inspiration lies in the contrasting aesthetics of nomadic tribes and high culture. The Kaviar Gauche woman is on a cultural journey gathering and layering the pieces as she goes. She is the beloved Venus. The ultra woman but modernised in her metallics, lasered leather and oversized silhouettes.

Layers of silk tops, leather tunics and oversized drop pocket tailoring are combined with flowing wing trousers and floor length skirts. Belted faux fur gilets and jackets in cotton candy colours envelope and embolden delicate looks of marron noir and black leather lace.