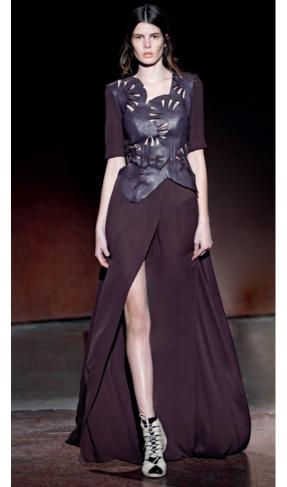

The collection has proved an exercise in reigning in the flamboyance of forms found in nature, embracing petal patterns anew, transforming them into modern, geometric stencils. Couture detailing and laser stencils reference the decorative arts using the technique as appliqués in matt and patent leathers, metals and silks worked in to dresses, shoulder caps and tops.

Inspiration lies in the contrasting aesthetics of nomadic tribes and high culture. The Kaviar Gauche woman is on a cultural journey gathering and layering the pieces as she goes. She is the beloved Venus. The ultra woman but modernised in her metallics, lasered leather and oversized silhouettes.

Layers of silk tops, leather tunics and oversized drop pocket tailoring are combined with flowing wing trousers and floor length skirts. Belted faux fur gilets and jackets in cotton candy colours envelope and embolden delicate looks of marron noir and black leather lace.