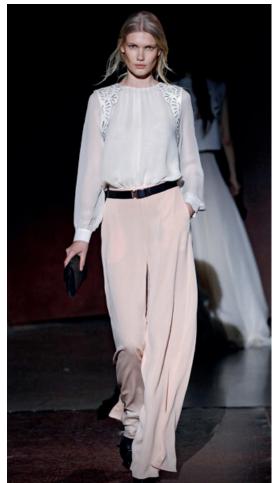

The collection has proved an exercise in reigning in the flamboyance of forms found in nature, embracing petal patterns anew, transforming them into modern, geometric stencils. Couture detailing and laser stencils reference the decorative arts using the technique as appliqués in matt and patent leathers, metals and silks worked in to dresses, shoulder caps and tops.

Inspiration lies in the contrasting aesthetics of nomadic tribes and high culture. The Kaviar Gauche woman is on a cultural journey gathering and layering the pieces as she goes. She is the beloved Venus. The ultra woman but modernised in her metallics, lasered leather and oversized silhouettes.

Layers of silk tops, leather tunics and oversized drop pocket tailoring are combined with flowing wing trousers and floor length skirts. Belted faux fur gilets and jackets in cotton candy colours envelope and embolden delicate looks of marron noir and black leather lace.