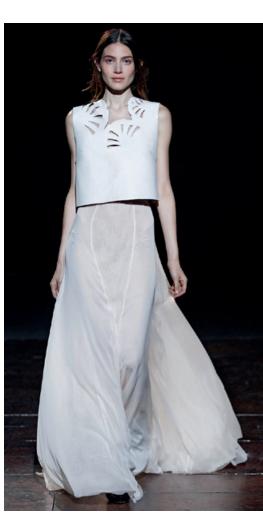

The collection has proved an exercise in reigning in the flamboyance of forms found in nature, embracing petal patterns anew, transforming them into modern, geometric stencils. Couture detailing and laser stencils reference the decorative arts using the technique as appliqués in matt and patent leathers, metals and silks worked in to dresses, shoulder caps and tops.

Inspiration lies in the contrasting aesthetics of nomadic tribes and high culture. The Kaviar Gauche woman is on a cultural journey gathering and layering the pieces as she goes. She is the beloved Venus. The ultra woman but modernised in her metallics, lasered leather and oversized silhouettes.

Layers of silk tops, leather tunics and oversized drop pocket tailoring are combined with flowing wing trousers and floor length skirts. Belted faux fur gilets and jackets in cotton candy colours envelope and embolden delicate looks of marron noir and black leather lace.