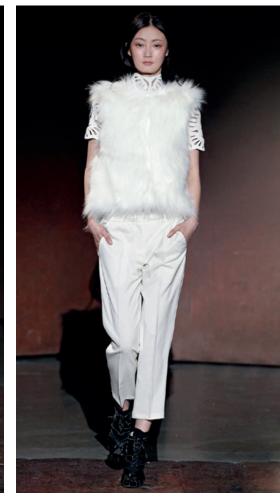

Layers of silk tops, leather tunics and oversized drop pocket tailoring are combined with flowing wing trousers and floor length skirts. Belted faux fur gilets and jackets in cotton candy colours envelope and embolden delicate looks of marron noir and black leather lace.

07 Oversize Blazer Short Tribal Overall

O8
Fur Pullover
Parisienne Pants

O9
Fluffy Turtle Neck
Parisienne Pants

04 Tribal Laser Pants Tribal Undertop

O5
Tirbal Laser Pants
Fluffy Pullover

O6
Oversize Blazer Short
Allover Tribal Dress