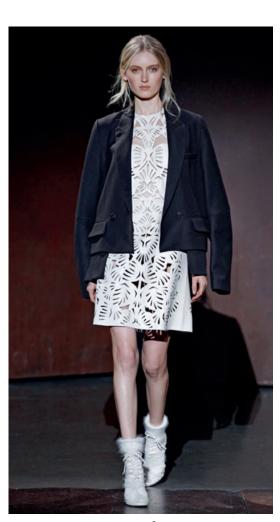

The collection has proved an exercise in reigning in the flamboyance of forms found in nature, embracing petal patterns anew, transforming them into modern, geometric stencils. Couture detailing and laser stencils reference the decorative arts using the technique as appliqués in matt and patent leathers, metals and silks worked in to dresses, shoulder caps and tops.

Inspiration lies in the contrasting aesthetics of nomadic tribes and high culture. The Kaviar Gauche woman is on a cultural journey gathering and layering the pieces as she goes. She is the beloved Venus. The ultra woman but modernised in her metallics, lasered leather and oversized silhouettes.