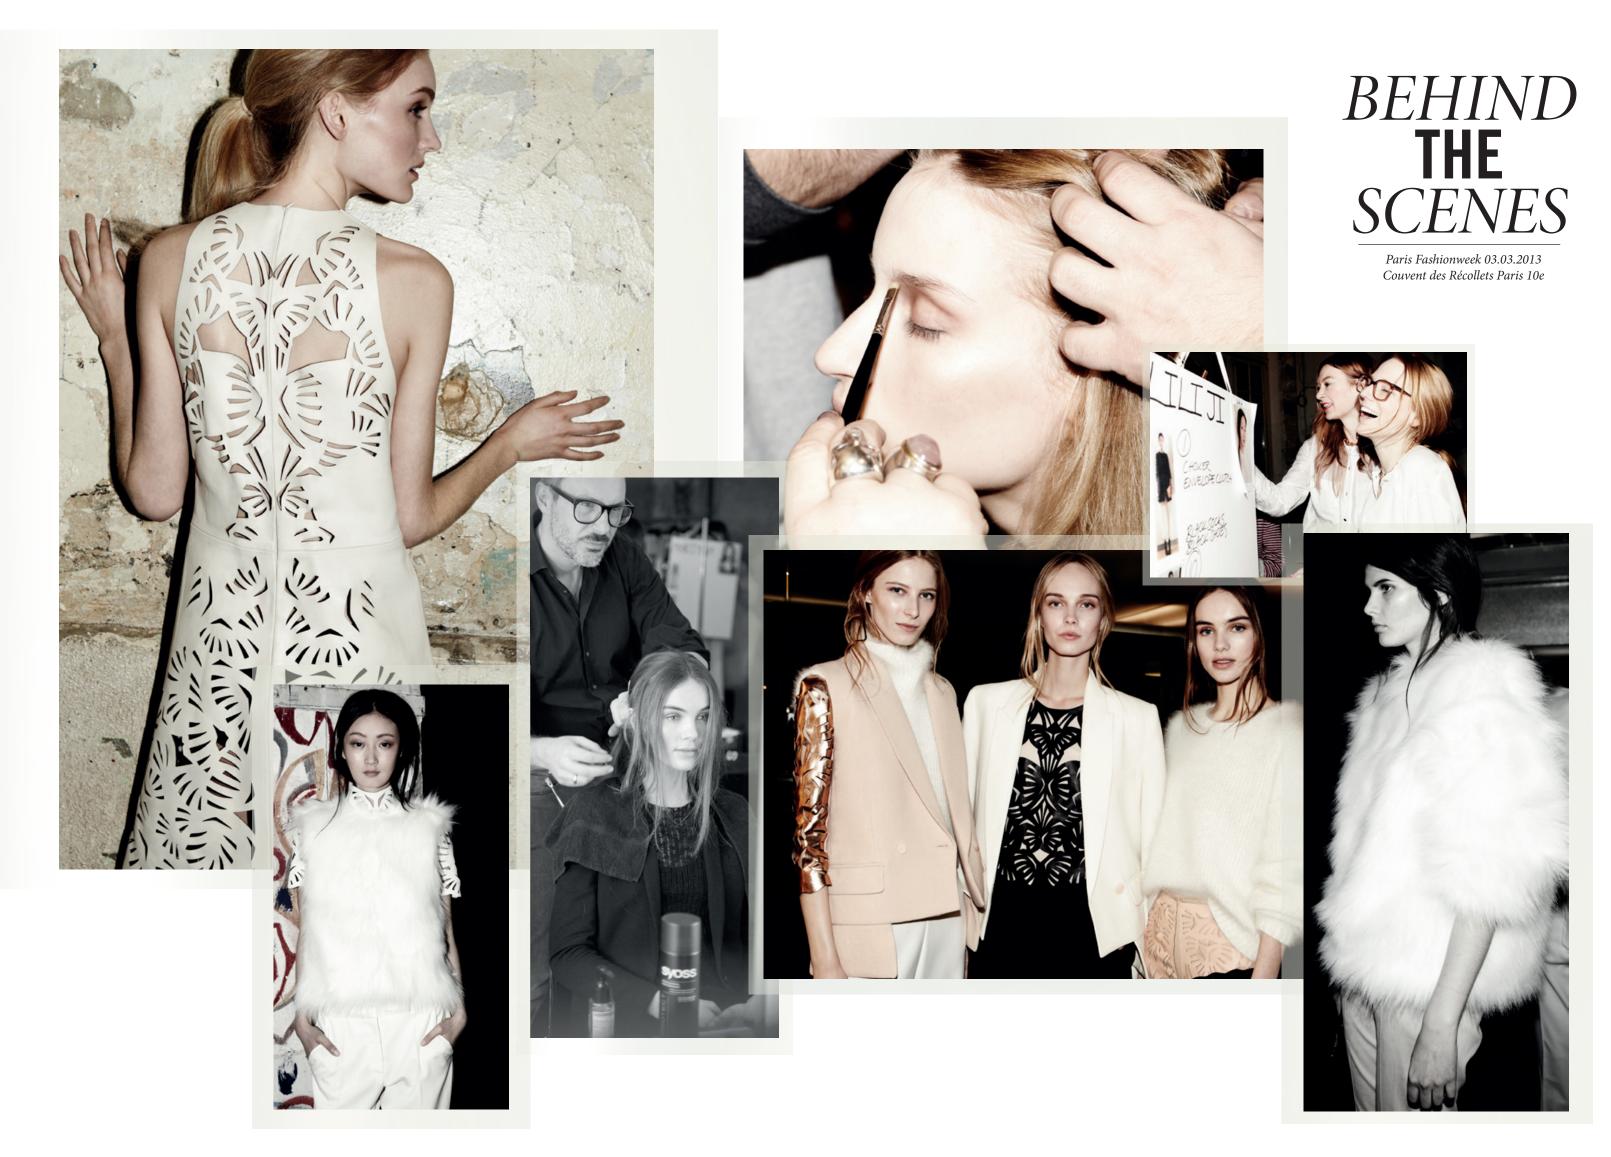

## VENUS EN VOGUE

Autumn/Winter 13/14

For the Autumn 2013 collection Kaviar Gauche designers, Alexandra Fischer-Roehler and Johanna Kühl, chose to show in an iconic Paris fashion location, the Couvent des Récollets. The intimate ambiance of the chapel, with its copper floors and rouge noir exposed brick walls, perfectly set the scene for the collection.

Kaviar Gauche has made its seasonal ode to contemporary femininity, which for the designers is always the juxtaposition of contrasting elements: stylistically tough, tailored silhouettes combined with sensuous, feminine shapes.

The collection has proved an exercise in reigning in the flamboyance of forms found in nature, embracing petal patterns anew, transforming them into modern, geometric stencils. Couture detailing and laser stencils reference the decorative arts using the technique as appliqués in matt and patent leathers, metals and silks worked in to dresses, shoulder caps and tops.

Inspiration lies in the contrasting aesthetics of nomadic tribes and high culture. The Kaviar Gauche woman is on a cultural journey gathering and layering the pieces as she goes. She is the beloved Venus. The ultra woman but modernised in her metallics, lasered leather and oversized silhouettes.

Layers of silk tops, leather tunics and oversized drop pocket tailoring are combined with flowing wing trousers and floor length skirts. Belted faux fur gilets and jackets in cotton candy colours envelope and embolden delicate looks of marron noir and black leather lace.