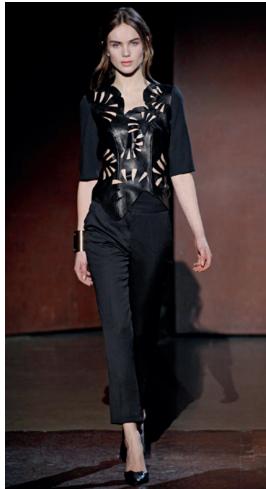

The collection has proved an exercise in reigning in the flamboyance of forms found in nature, embracing petal patterns anew, transforming them into modern, geometric stencils. Couture detailing and laser stencils reference the decorative arts using the technique as appliqués in matt and patent leathers, metals and silks worked in to dresses, shoulder caps and tops.

Inspiration lies in the contrasting aesthetics of nomadic tribes and high culture. The Kaviar Gauche woman is on a cultural journey gathering and layering the pieces as she goes. She is the beloved Venus. The ultra woman but modernised in her metallics, lasered leather and oversized silhouettes.

Layers of silk tops, leather tunics and oversized drop pocket tailoring are combined with flowing wing trousers and floor length skirts. Belted faux fur gilets and jackets in cotton candy colours envelope and embolden delicate looks of marron noir and black leather lace.