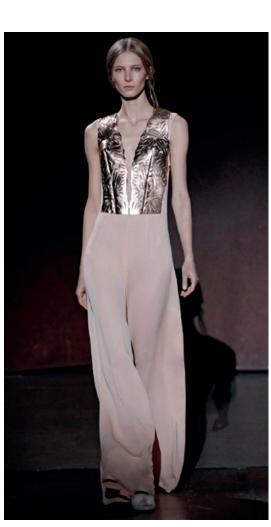

The collection has proved an exercise in reigning in the flamboyance of forms found in nature, embracing petal patterns anew, transforming them into modern, geometric stencils. Couture detailing and laser stencils reference the decorative arts using the technique as appliqués in matt and patent leathers, metals and silks worked in to dresses, shoulder caps and tops.

Inspiration lies in the contrasting aesthetics of nomadic tribes and high culture. The Kaviar Gauche woman is on a cultural journey gathering and layering the pieces as she goes. She is the beloved Venus. The ultra woman but modernised in her metallics, lasered leather and oversized silhouettes.

Layers of silk tops, leather tunics and oversized drop pocket tailoring are combined with flowing wing trousers and floor length skirts. Belted faux fur gilets and jackets in cotton candy colours envelope and embolden delicate looks of marron noir and black leather lace.