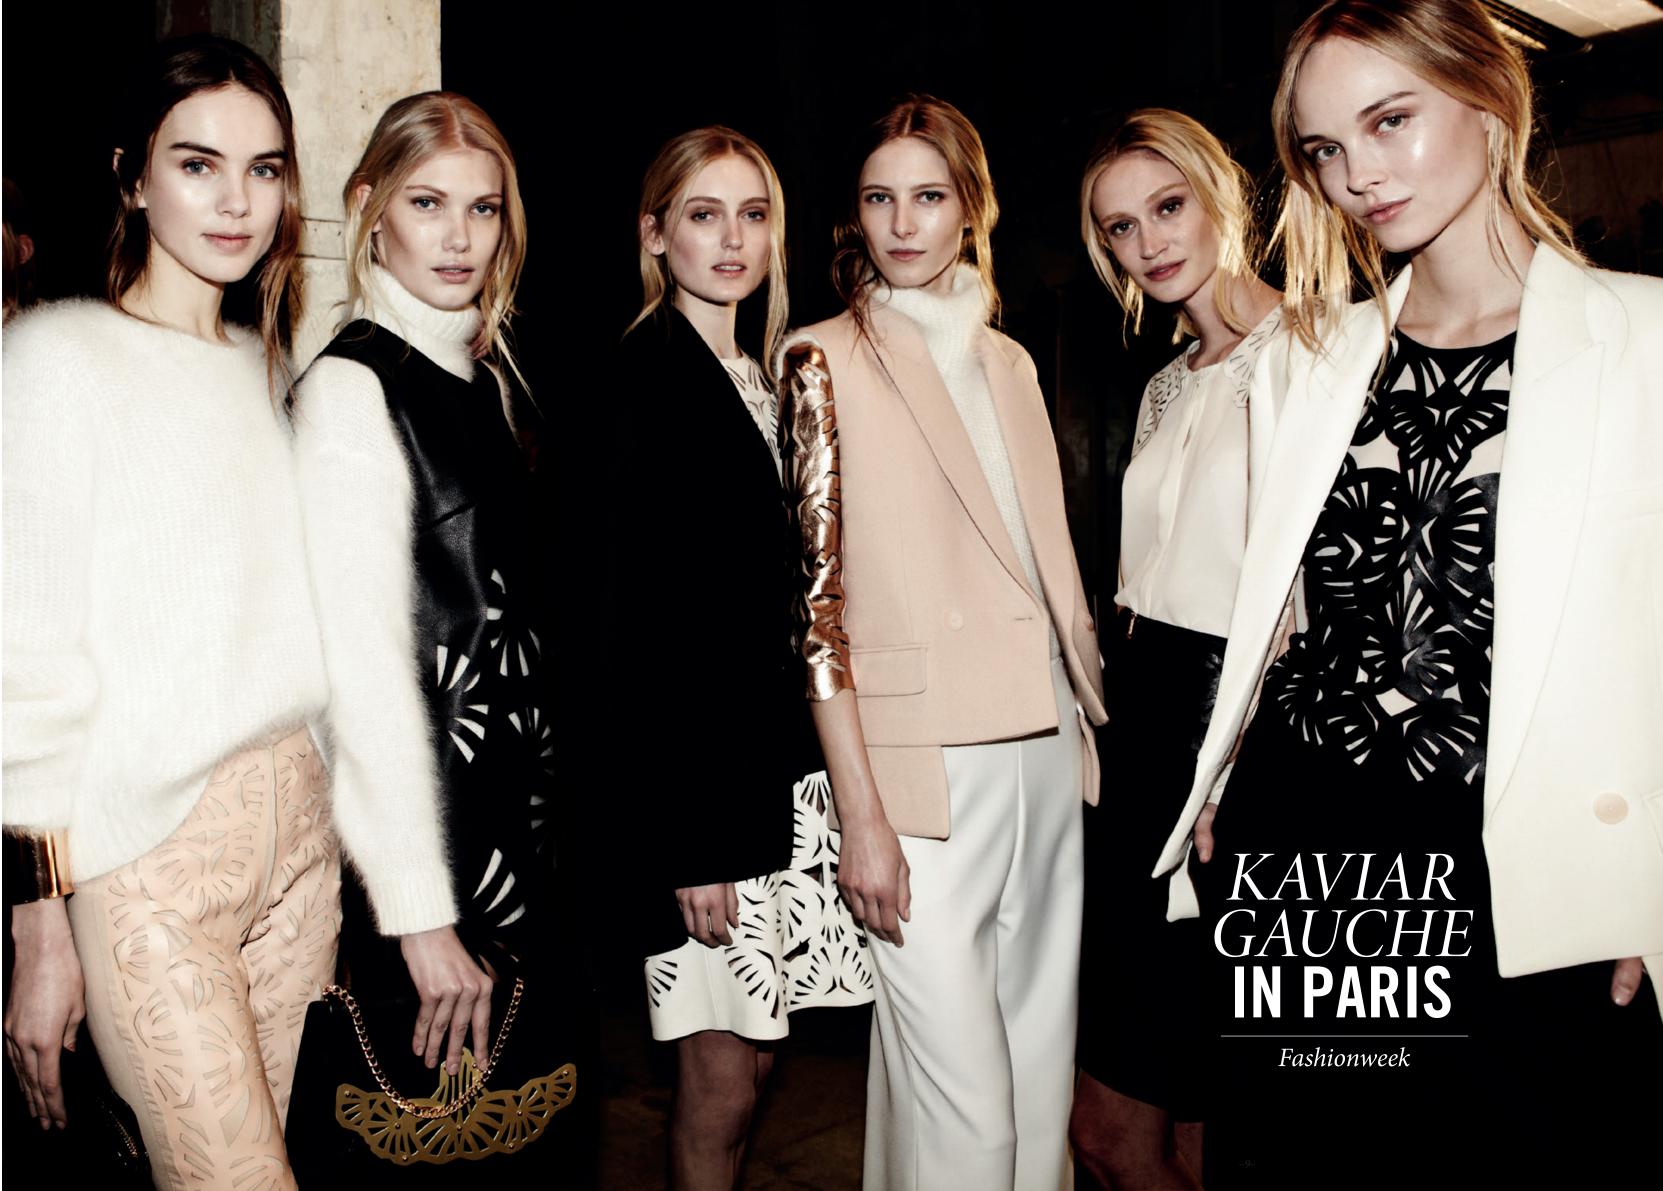

## VENUS EN VOGUE

Autumn/Winter 13/14

For the Autumn 2013 collection Kaviar Gauche designers, Alexandra Fischer-Roehler and Johanna Kühl, chose to show in an iconic Paris fashion location, the Couvent des Récollets. The intimate ambiance of the chapel, with its copper floors and rouge noir exposed brick walls, perfectly set the scene for the collection.

Kaviar Gauche has made its seasonal ode to contemporary femininity, which for the designers is always the juxtaposition of contrasting elements: stylistically tough, tailored silhouettes combined with sensuous, feminine shapes.

The collection has proved an exercise in reigning in the flamboyance of forms found in nature, embracing petal patterns anew, transforming them into modern, geometric stencils. Couture detailing and laser stencils reference the decorative arts using the technique as appliqués in matt and patent leathers, metals and silks worked in to dresses, shoulder caps and tops.

Inspiration lies in the contrasting aesthetics of nomadic tribes and high culture. The Kaviar Gauche woman is on a cultural journey gathering and layering the pieces as she goes. She is the beloved Venus. The ultra woman but modernised in her metallics, lasered leather and oversized silhouettes.

Layers of silk tops, leather tunics and oversized drop pocket tailoring are combined with flowing wing trousers and floor length skirts. Belted faux fur gilets and jackets in cotton candy colours envelope and embolden delicate looks of marron noir and black leather lace.