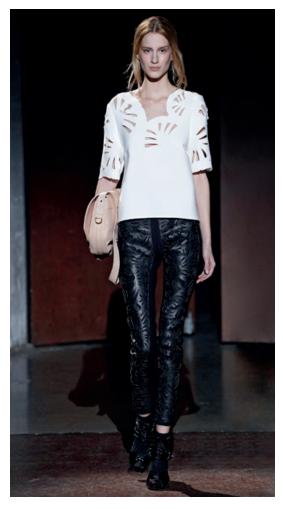

The collection has proved an exercise in reigning in the flamboyance of forms found in nature, embracing petal patterns anew, transforming them into modern, geometric stencils. Couture detailing and laser stencils reference the decorative arts using the technique as appliqués in matt and patent leathers, metals and silks worked in to dresses, shoulder caps and tops.

Inspiration lies in the contrasting aesthetics of nomadic tribes and high culture. The Kaviar Gauche woman is on a cultural journey gathering and layering the pieces as she goes. She is the beloved Venus. The ultra woman but modernised in her metallics, lasered leather and oversized silhouettes.

Layers of silk tops, leather tunics and oversized drop pocket tailoring are combined with flowing wing trousers and floor length skirts. Belted faux fur gilets and jackets in cotton candy colours envelope and embolden delicate looks of marron noir and black leather lace.