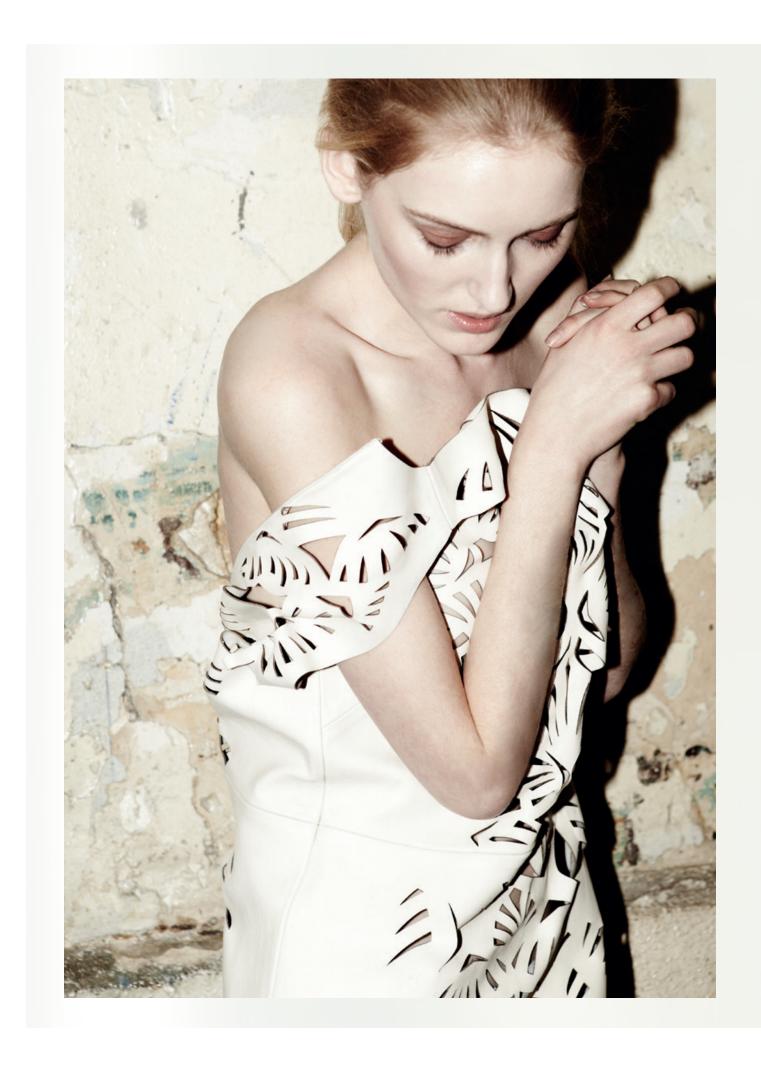

The collection has proved an exercise in reigning in the flamboyance of forms found in nature, embracing petal patterns anew, transforming them into modern, geometric stencils. Couture detailing and laser stencils reference the decorative arts using the technique as appliqués in matt and patent leathers, metals and silks worked in to dresses, shoulder caps and tops.

Inspiration lies in the contrasting aesthetics of nomadic tribes and high culture. The Kaviar Gauche woman is on a cultural journey gathering and layering the pieces as she goes. She is the beloved Venus. The ultra woman but modernised in her metallics, lasered leather and oversized silhouettes.