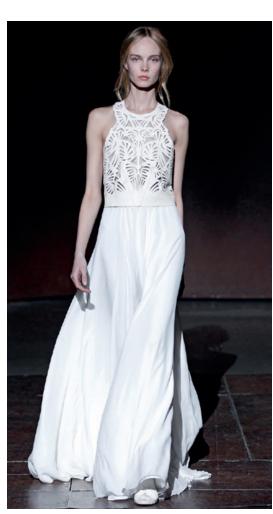

The collection has proved an exercise in reigning in the flamboyance of forms found in nature, embracing petal patterns anew, transforming them into modern, geometric stencils. Couture detailing and laser stencils reference the decorative arts using the technique as appliqués in matt and patent leathers, metals and silks worked in to dresses, shoulder caps and tops.

Inspiration lies in the contrasting aesthetics of nomadic tribes and high culture. The Kaviar Gauche woman is on a cultural journey gathering and layering the pieces as she goes. She is the beloved Venus. The ultra woman but modernised in her metallics, lasered leather and oversized silhouettes.

Layers of silk tops, leather tunics and oversized drop pocket tailoring are combined with flowing wing trousers and floor length skirts. Belted faux fur gilets and jackets in cotton candy colours envelope and embolden delicate looks of marron noir and black leather lace.