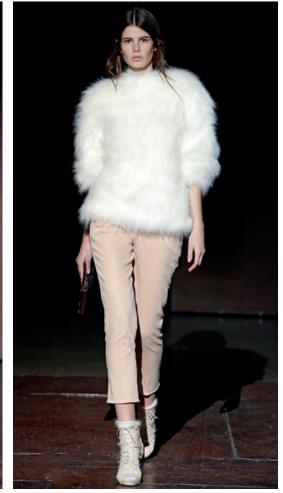

Layers of silk tops, leather tunics and oversized drop pocket tailoring are combined with flowing wing trousers and floor length skirts. Belted faux fur gilets and jackets in cotton candy colours envelope and embolden delicate looks of marron noir and black leather lace.

07 Oversize Blazer Short Tribal Overall

O8
Fur Pullover
Parisienne Pants

O9
Fluffy Turtle Neck
Parisienne Pants

04 Tribal Laser Pants Tribal Undertop

O5
Tirbal Laser Pants
Fluffy Pullover

O6
Oversize Blazer Short
Allover Tribal Dress