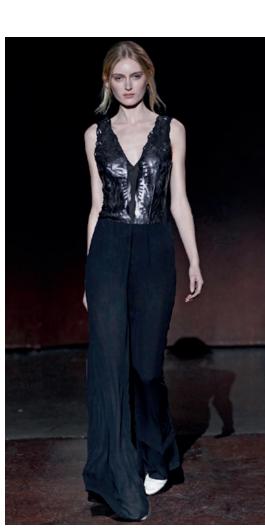

The collection has proved an exercise in reigning in the flamboyance of forms found in nature, embracing petal patterns anew, transforming them into modern, geometric stencils. Couture detailing and laser stencils reference the decorative arts using the technique as appliqués in matt and patent leathers, metals and silks worked in to dresses, shoulder caps and tops.

Inspiration lies in the contrasting aesthetics of nomadic tribes and high culture. The Kaviar Gauche woman is on a cultural journey gathering and layering the pieces as she goes. She is the beloved Venus. The ultra woman but modernised in her metallics, lasered leather and oversized silhouettes.

Layers of silk tops, leather tunics and oversized drop pocket tailoring are combined with flowing wing trousers and floor length skirts. Belted faux fur gilets and jackets in cotton candy colours envelope and embolden delicate looks of marron noir and black leather lace.