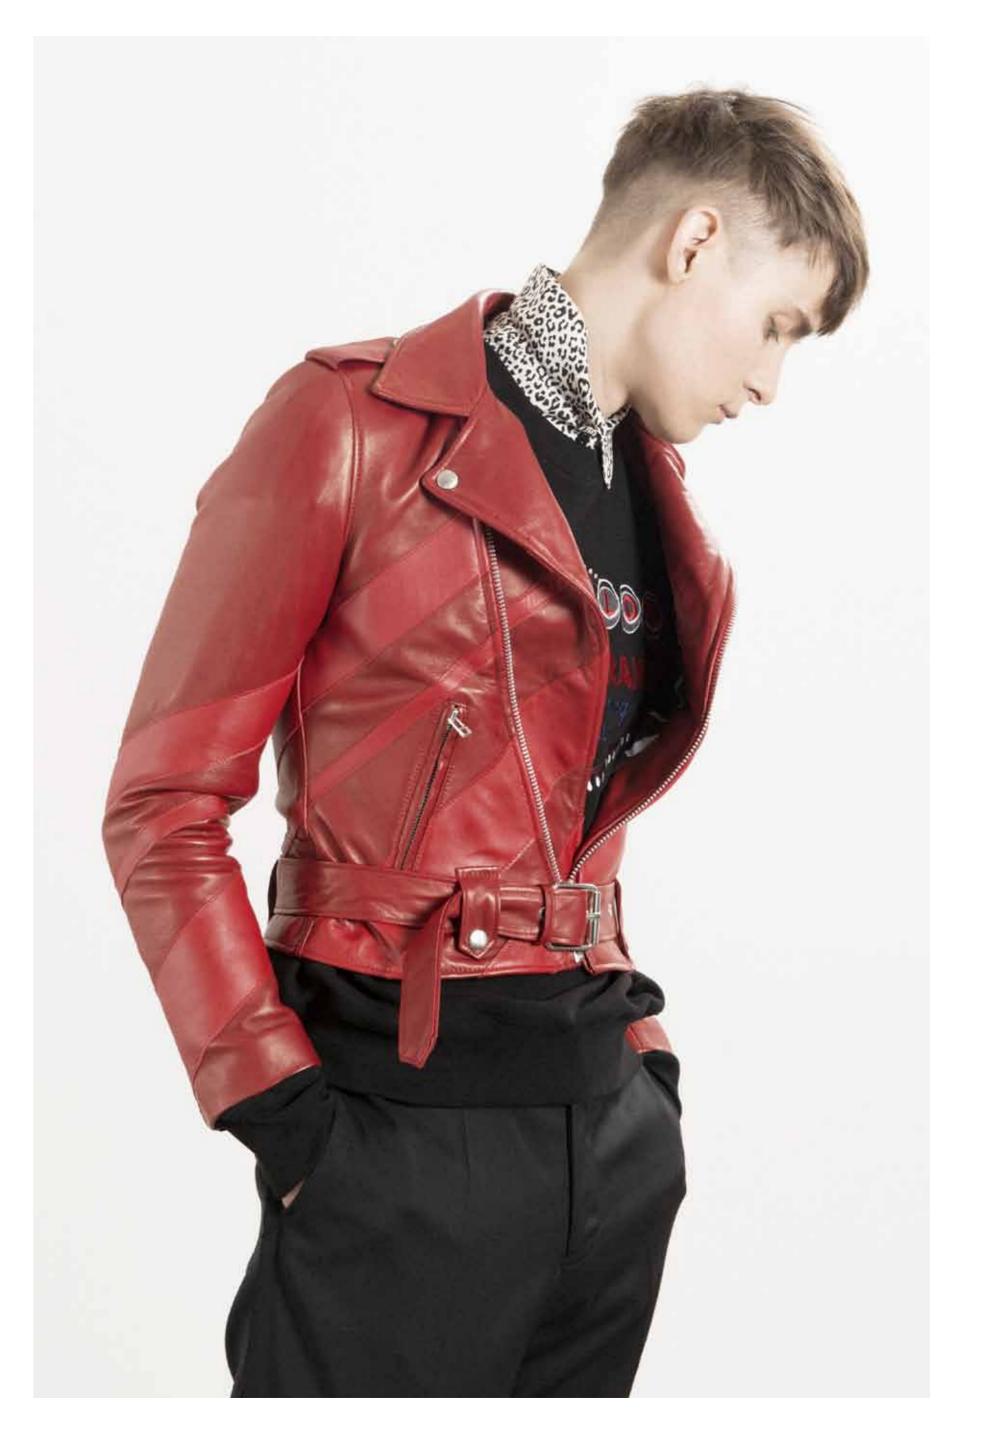

LEFT: SIMONN HEAVY LEATHER PERFECTO. SIMONN JEWELLERY WAISTBAND JEANS. SIMON FEATHER NECKLACE. SIMONN FEATHER EARRING RIGHT: SIMONN HEAVY LEATHER PERFECTO. ROBERT MONTGOMERY POEM COLLAR SHIRT. EACH X OTHER PINSTRIPE SUIT PANTS. EACH X OTHER MONOGRAM FRINGE SCARF.