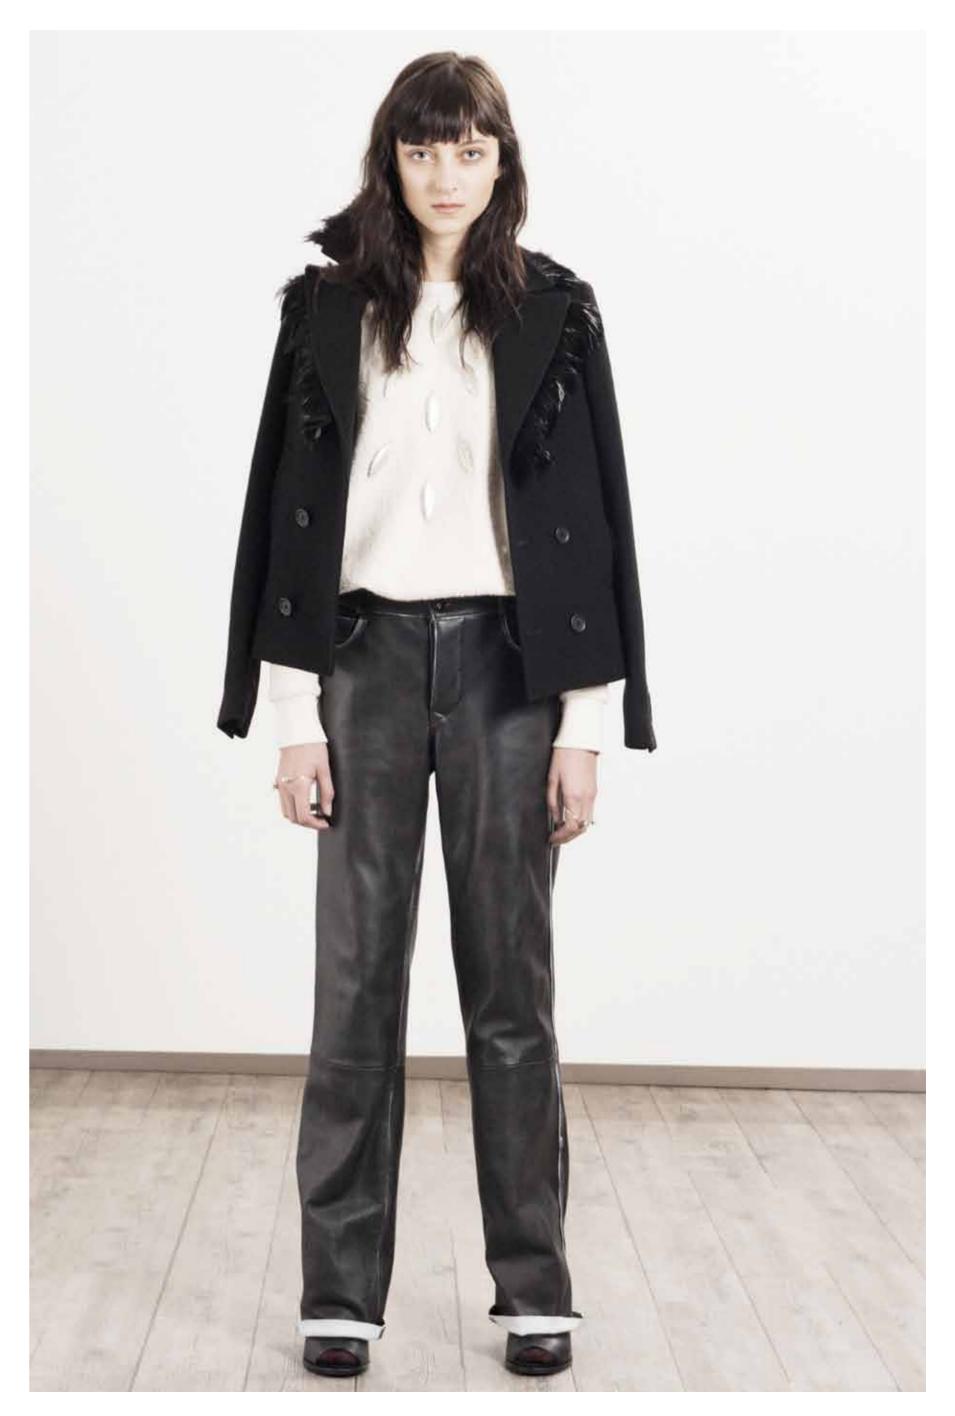

LEFT: SIMONN HEAVY LEATHER PERFECTO. SIMONN JEWELLERY WAISTBAND JEANS. SIMON FEATHER NECKLACE. SIMONN FEATHER EARRING RIGHT: SIMONN HEAVY LEATHER PERFECTO. ROBERT MONTGOMERY POEM COLLAR SHIRT. EACH X OTHER PINSTRIPE SUIT PANTS. EACH X OTHER MONOGRAM FRINGE SCARF.