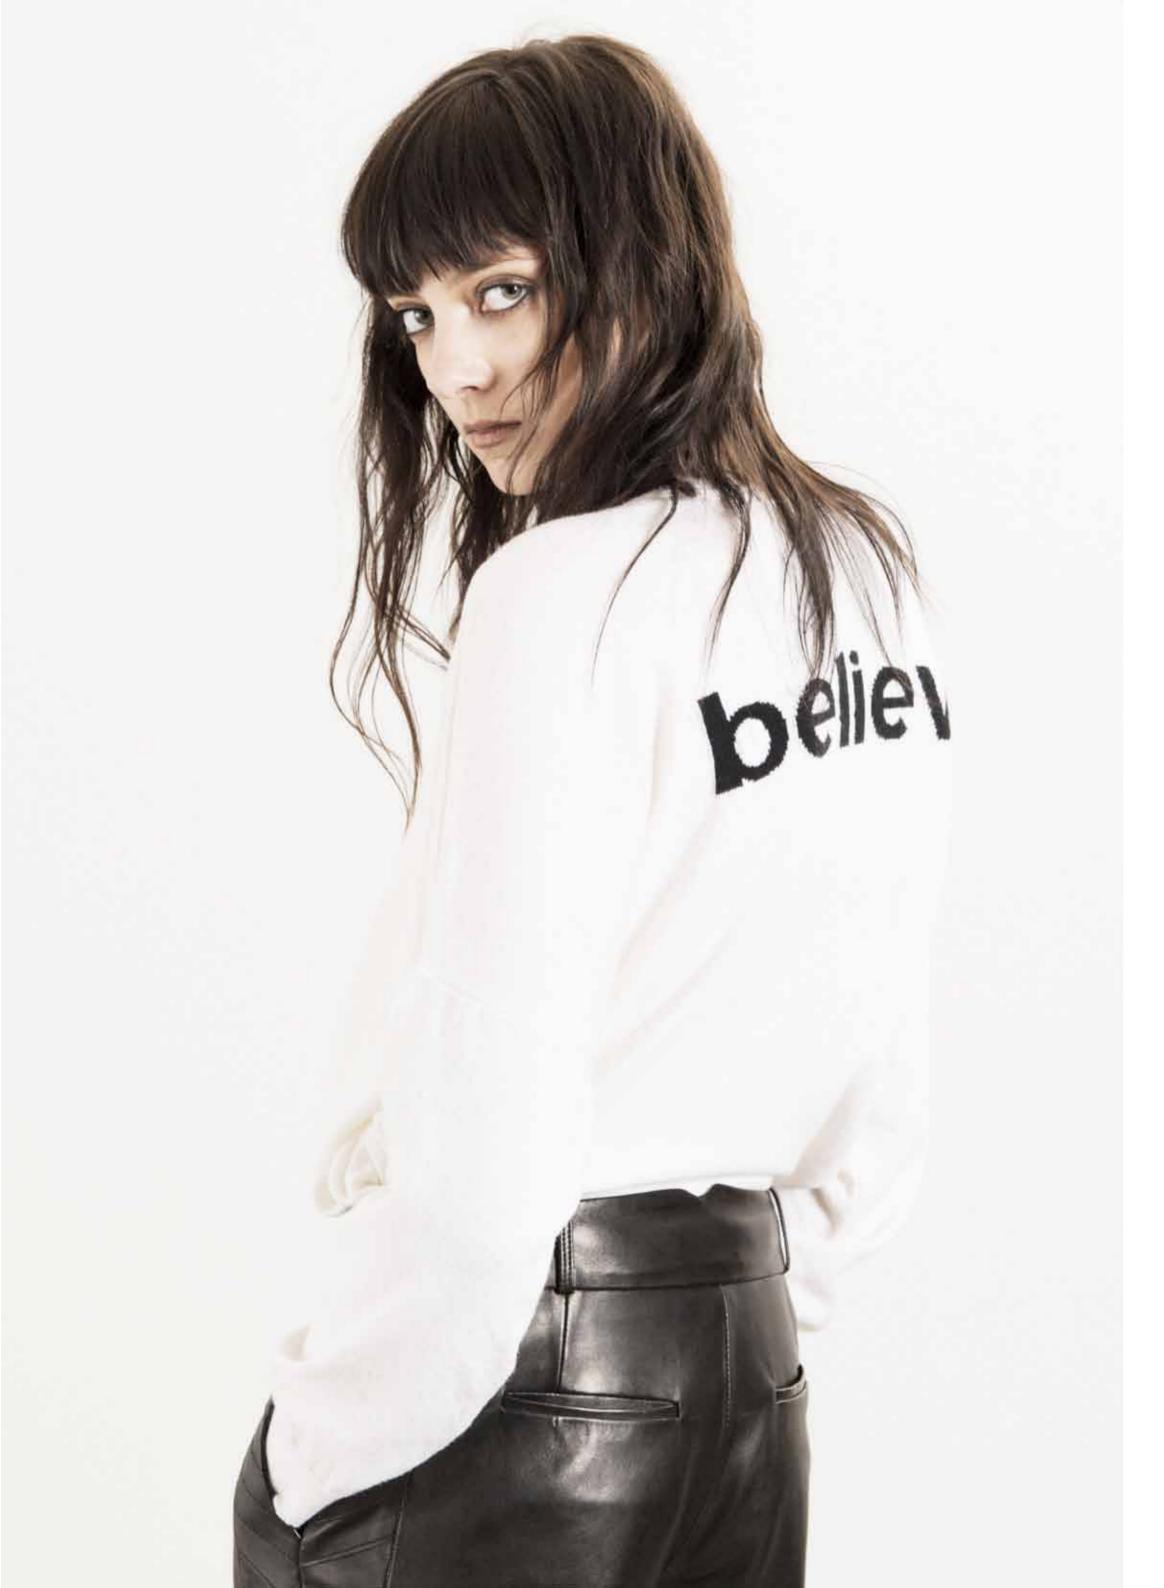

<u>LEFT: BLAIR CHIVERS BELIEVE INTARSIA KNIT SWEATER. ANN GRIM LEATHER TROUSER RIGHT:</u> BLAIR CHIVERS MIRROR SWEATSHIRT. EACH X OTHER PIN STRIPE SUIT TROUSER

LEFT: BLAIR CHIVERS, *LUX*, 2014 RIGHT: BLAIR CHIVERS SHEEPSKIN OVERSIZED JACKET. BLAIR CHIVERS MIRROR SWEATSHIRT. EACH X OTHER ALLOVER PAINTED SLIM DENIM. ARTIST CRACKLED CANVAS BRIEFCASE