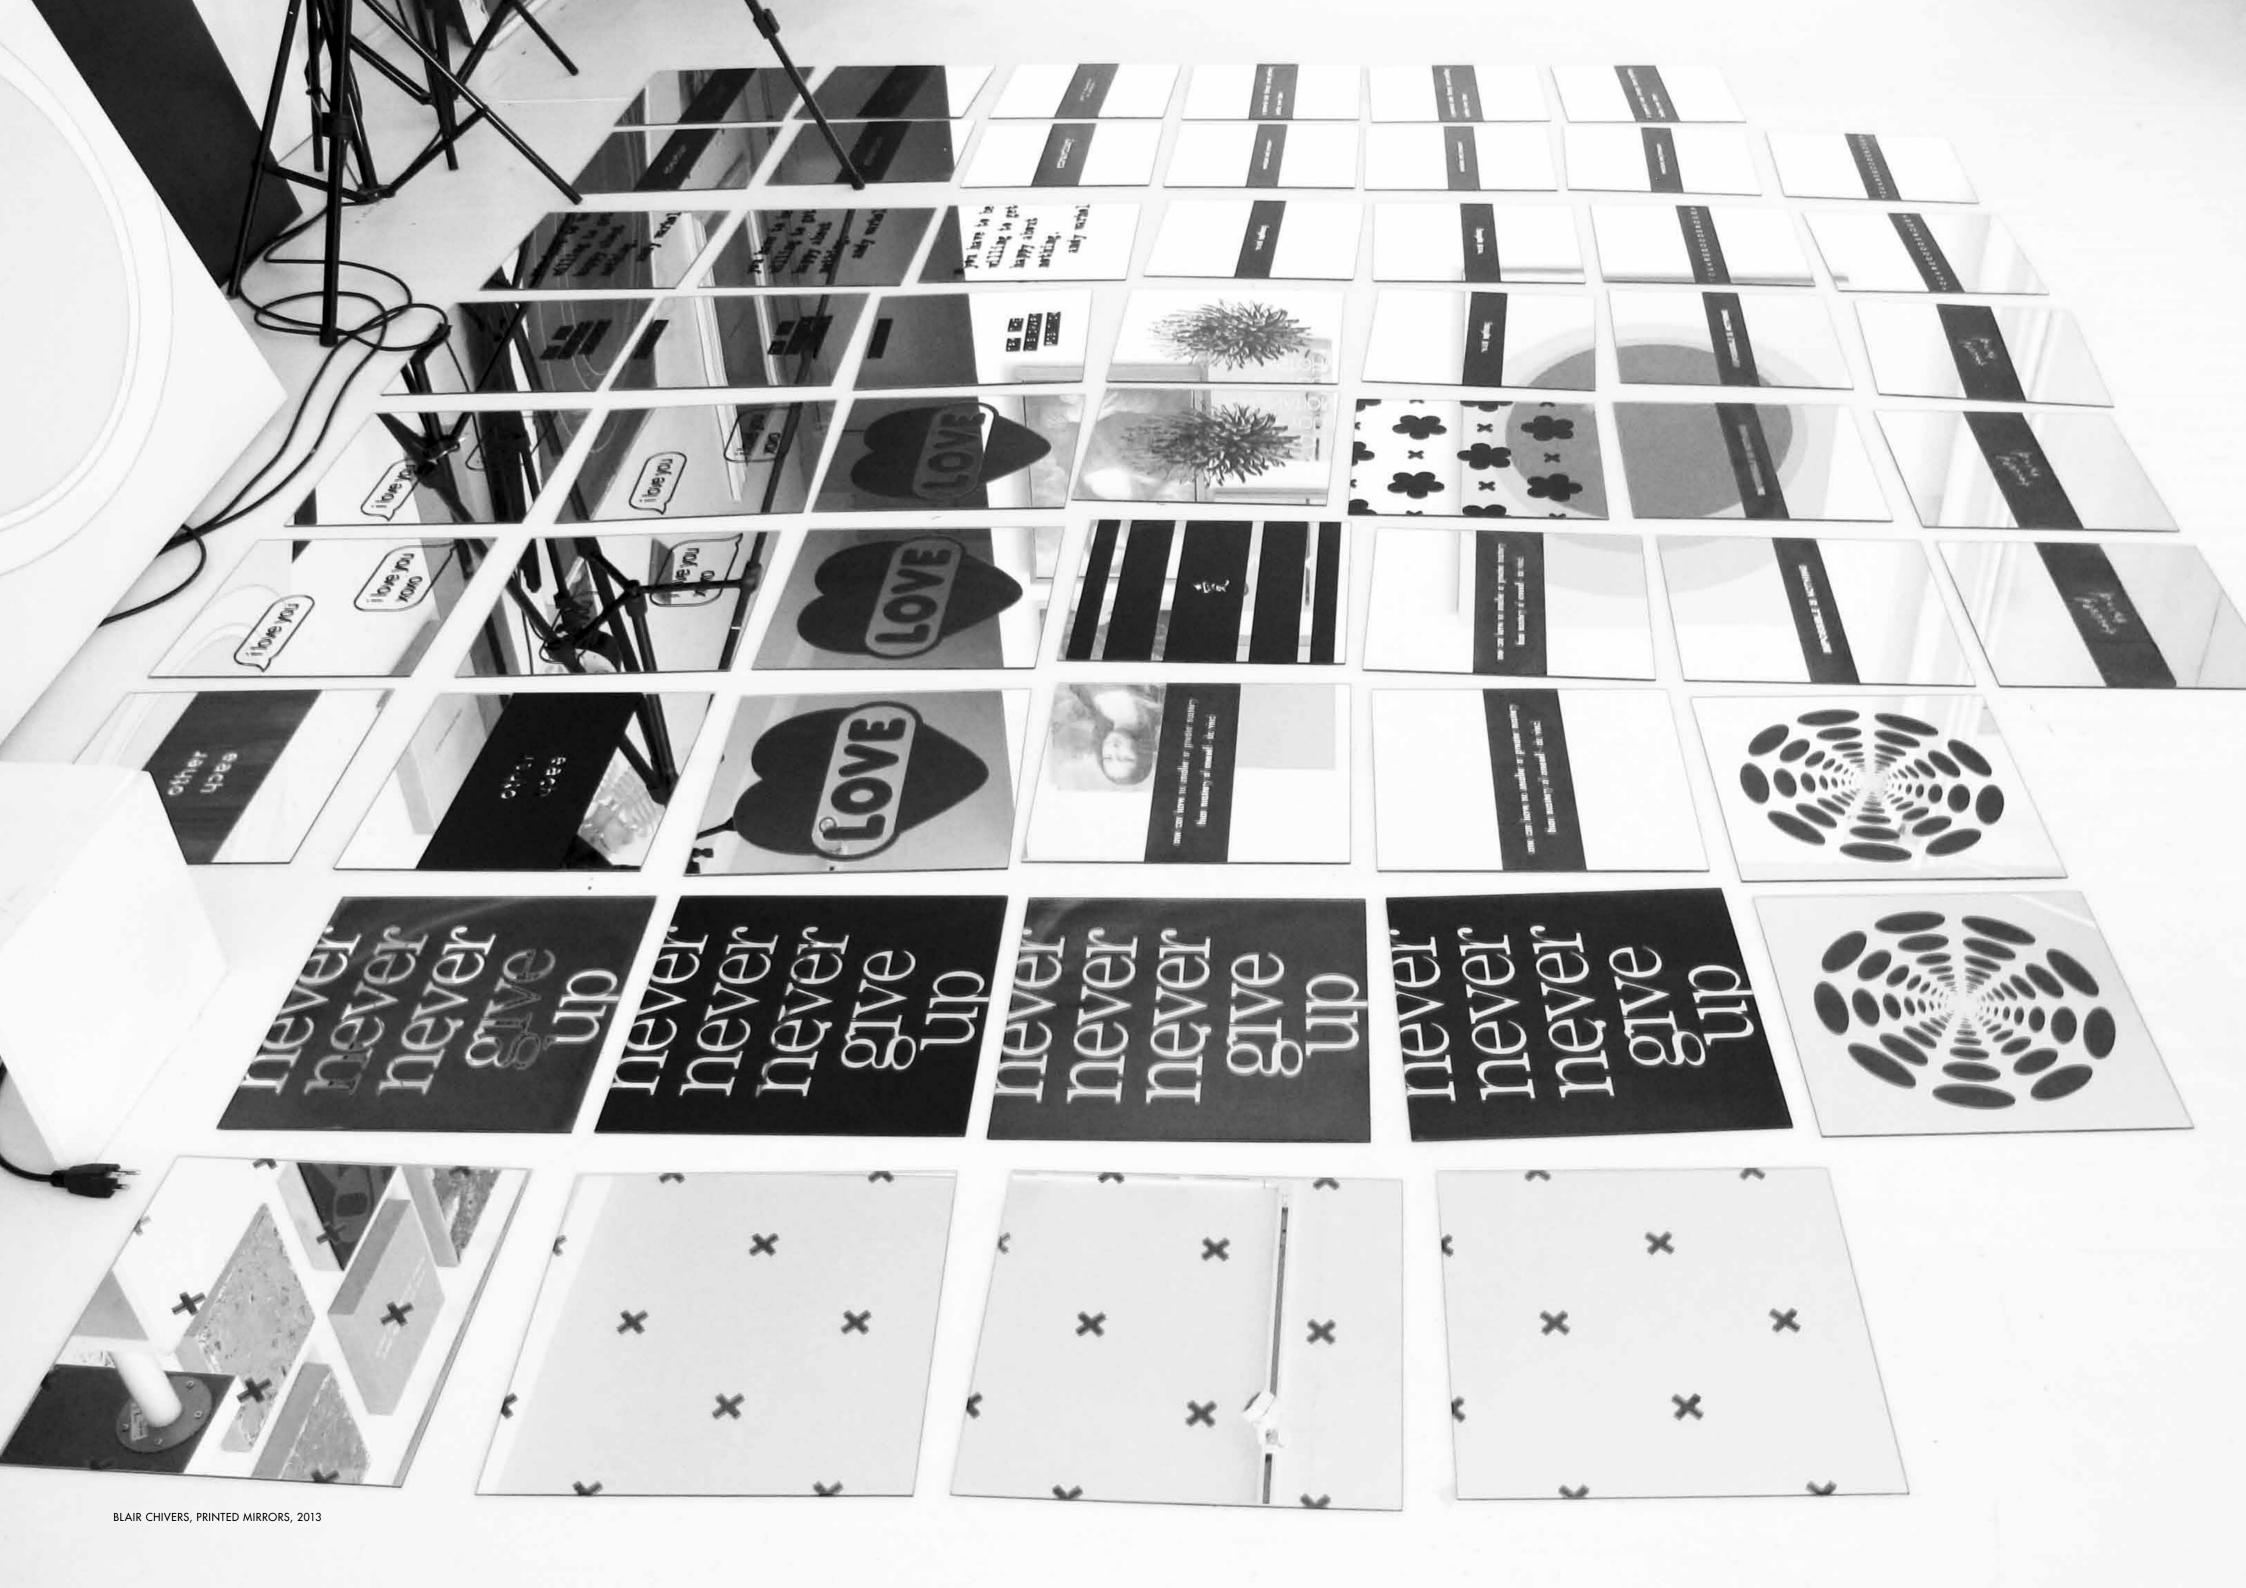

<u>LEFT: BLAIR CHIVERS BELIEVE INTARSIA KNIT SWEATER. ANN GRIM LEATHER TROUSER RIGHT:</u> BLAIR CHIVERS MIRROR SWEATSHIRT. EACH X OTHER PIN STRIPE SUIT TROUSER

LEFT: BLAIR CHIVERS, *LUX*, 2014 RIGHT: BLAIR CHIVERS SHEEPSKIN OVERSIZED JACKET. BLAIR CHIVERS MIRROR SWEATSHIRT. EACH X OTHER ALLOVER PAINTED SLIM DENIM. ARTIST CRACKLED CANVAS BRIEFCASE