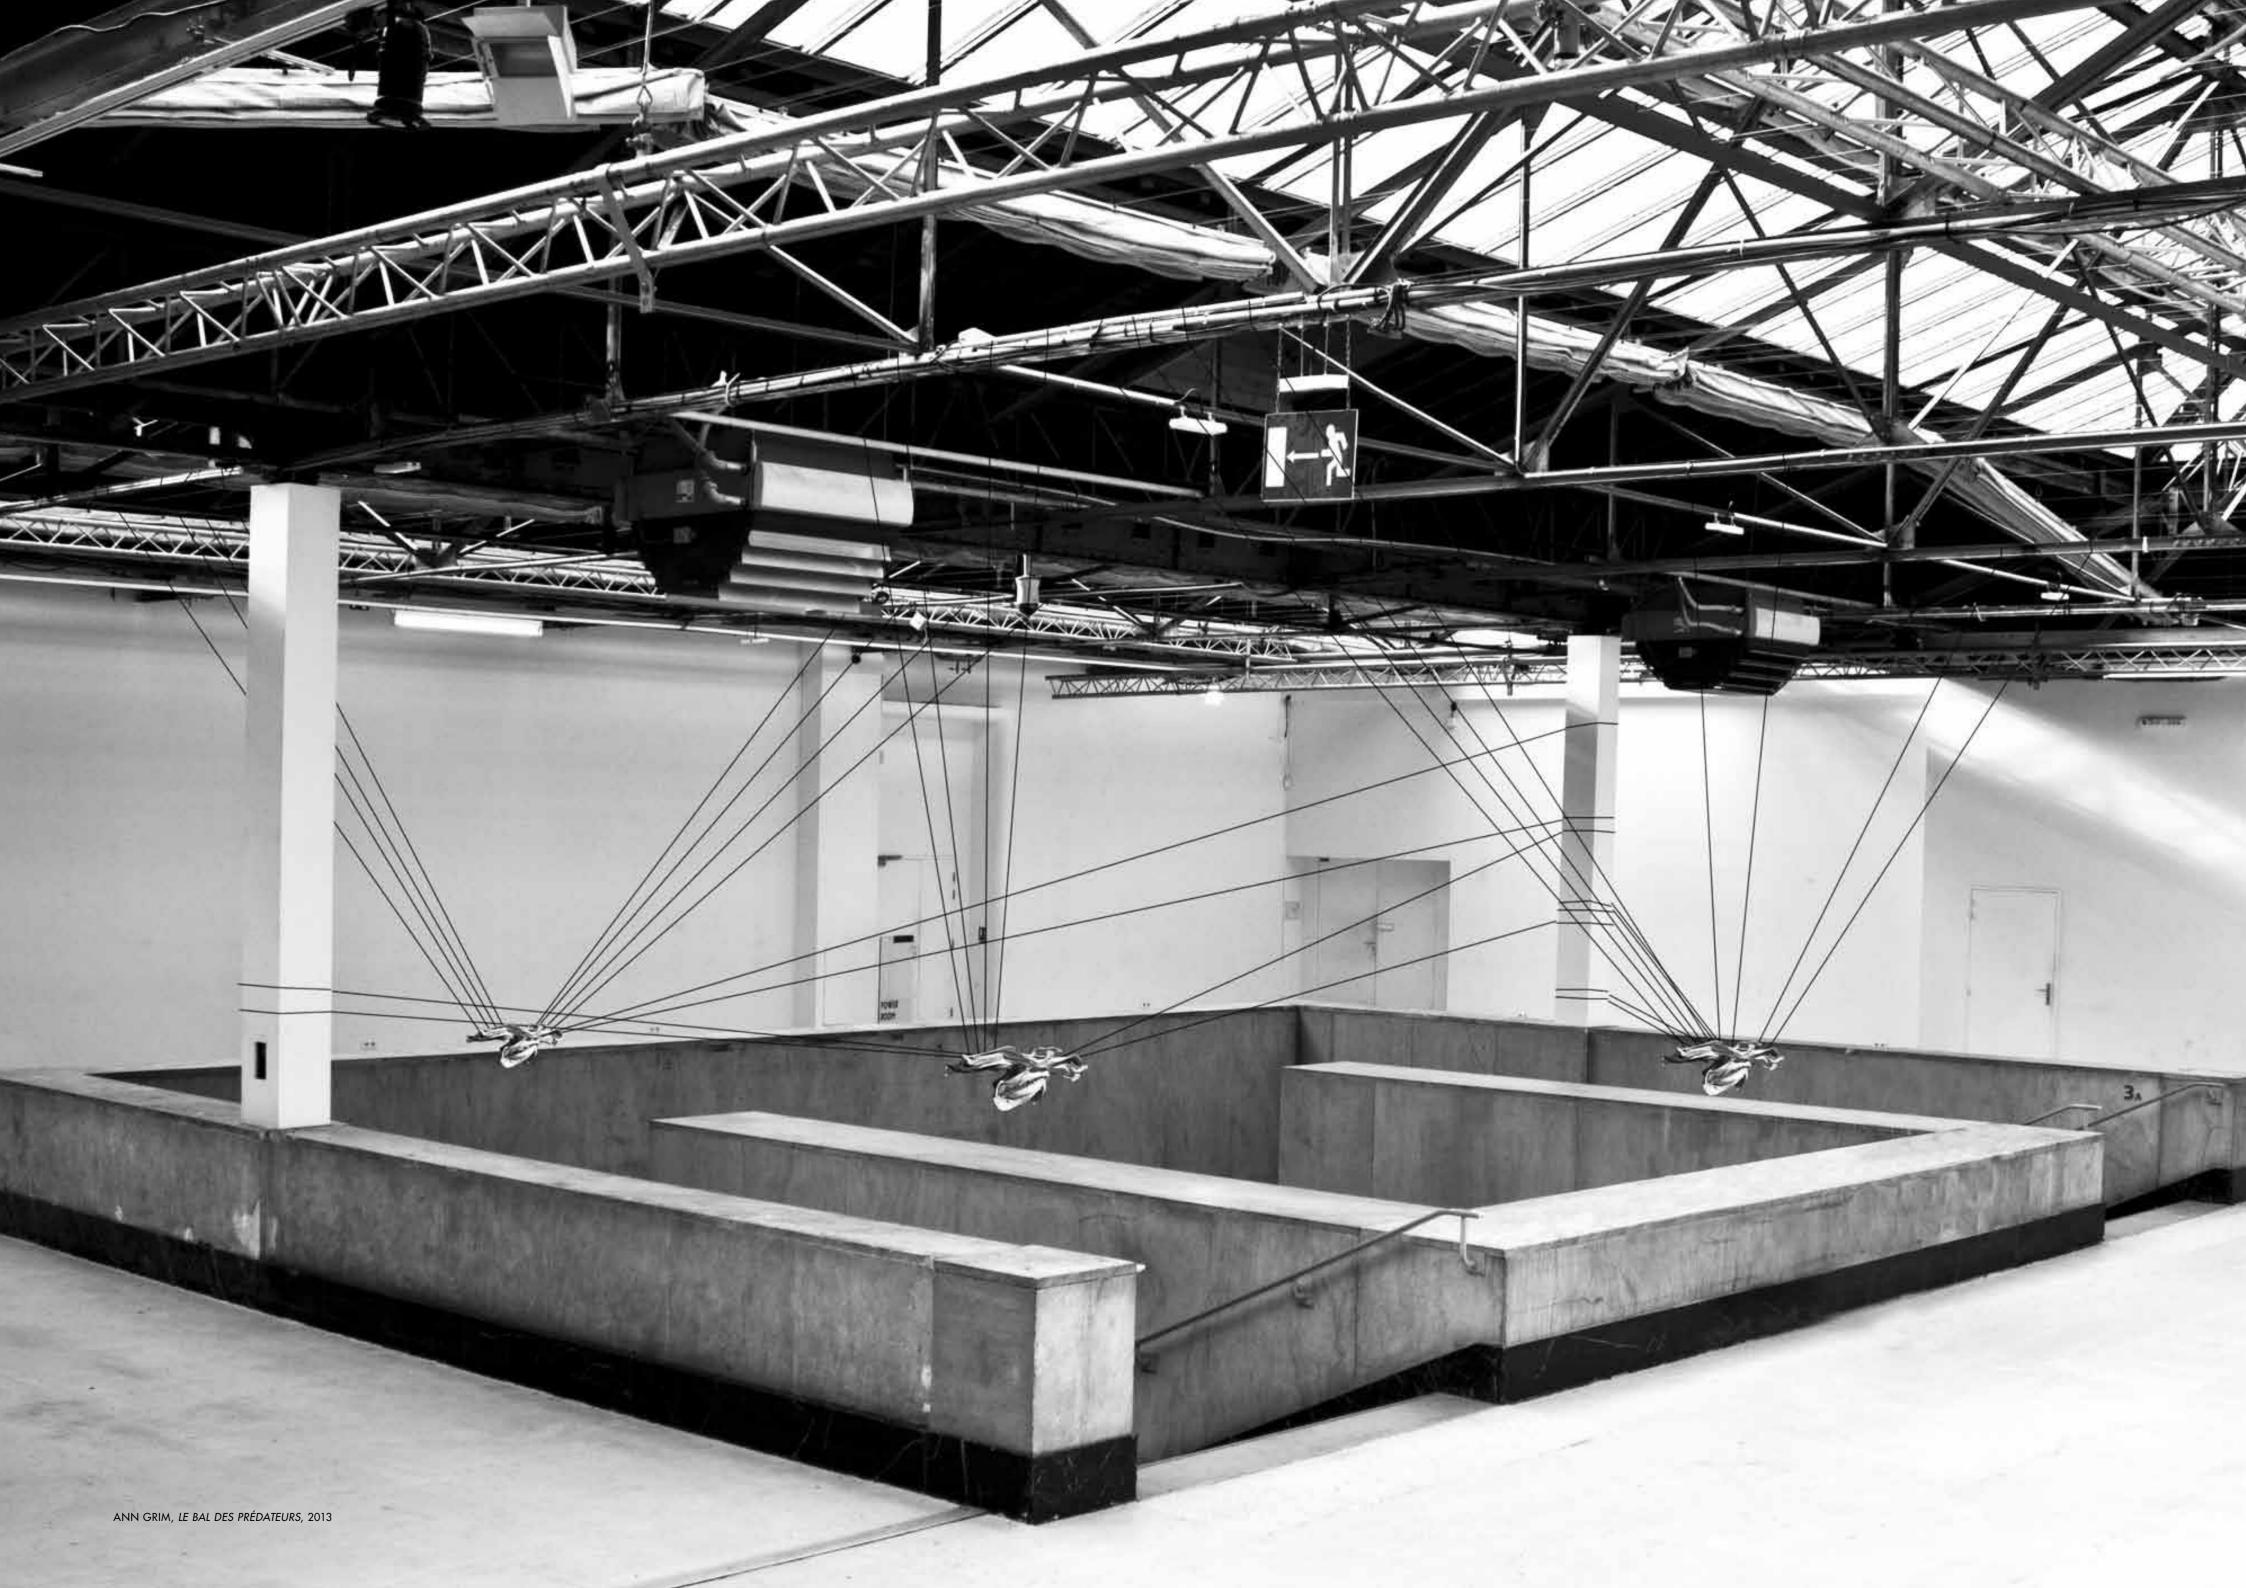

LEFT: ANN GRIM SHARK JAW LASERCUT SWEATSHIRT. MARIPOL LIPS POLAROID SILK T-SHIRT. MARIPOL DIAGONAL LEATHER PANTS RIGHT: ANN GRIM, MINIATURE FUNESTE HASARD, 2014, PELHAM, 2014