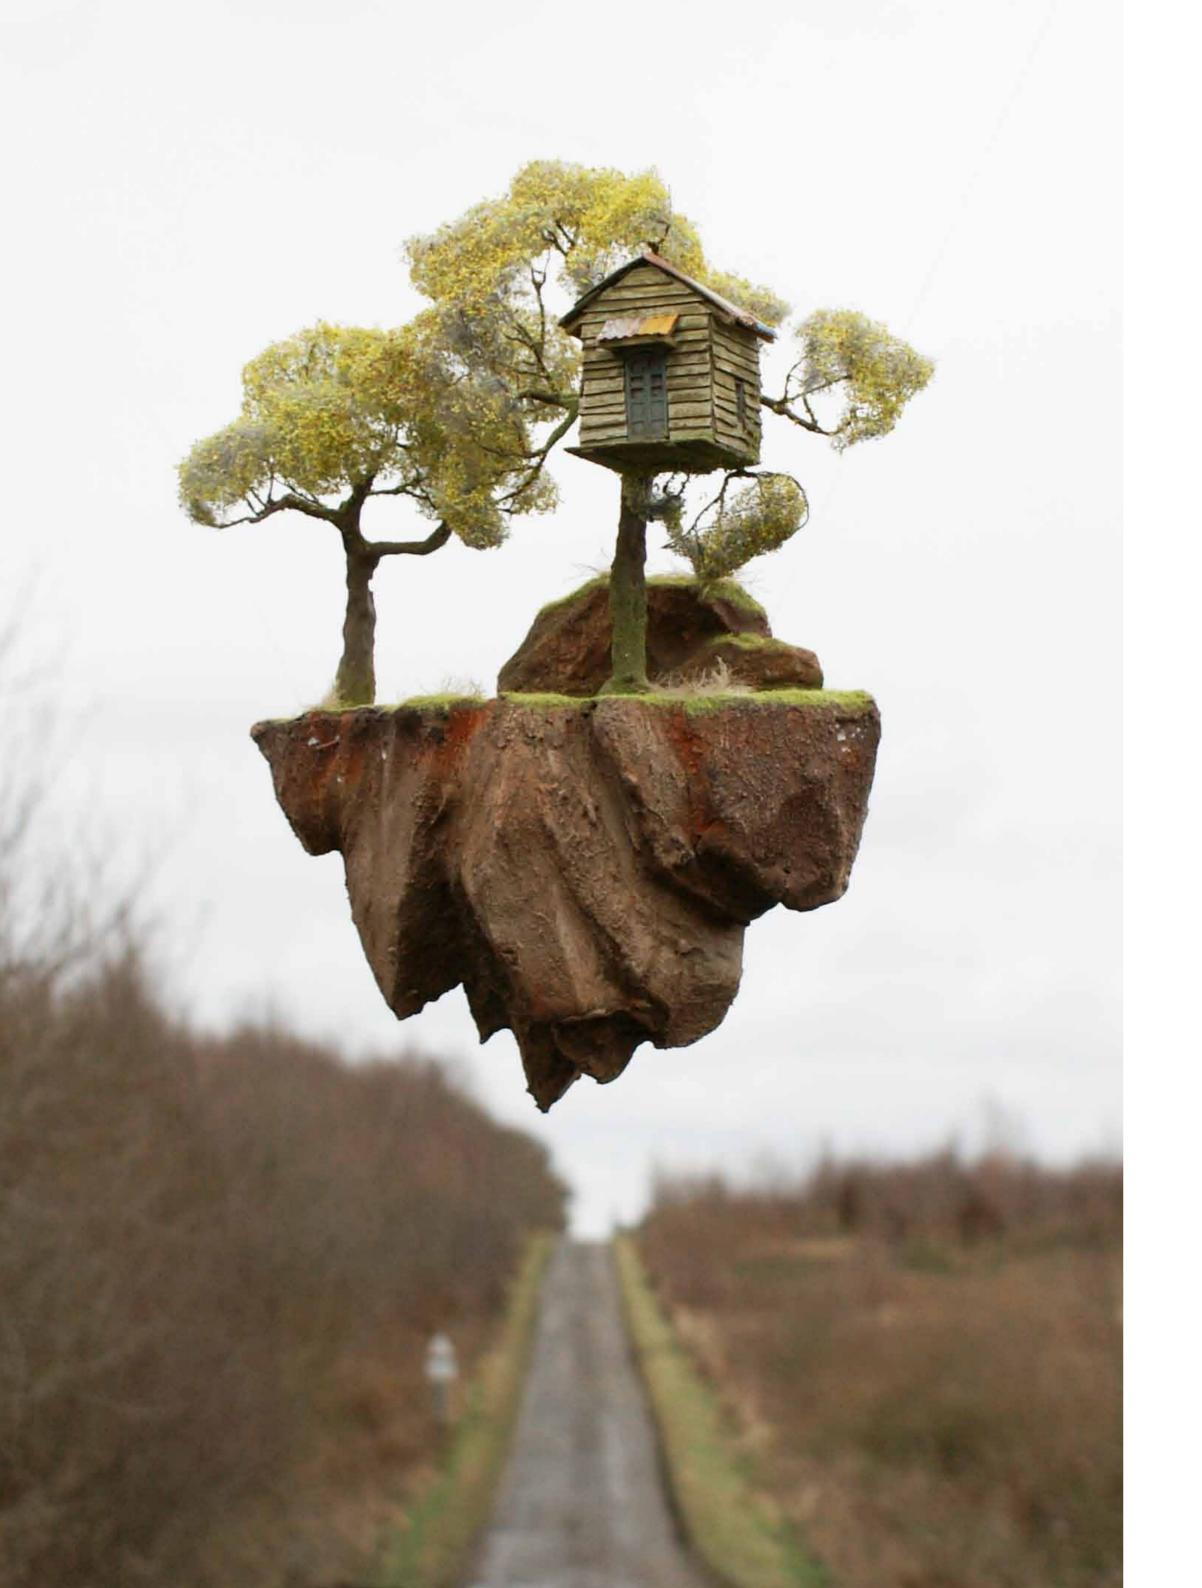

left: La fratrie, *king of the Hill*, 2008 Right: Simonn Jewellery fur coat. La fratrie camouflage suit Jacket. La fratrie stripe t-shirt. La fratrie camouflage suit trouser.

LEFT: LA FRATRIE THE ENDLESS PURSUIT OF HAPINESS SWEATER. LA FRATRIE EMBROIDERED CARGO PANTS RIGHT: LA FRATRIE, THE ENDLESS PURSUIT OF HAPPINESS, 2014