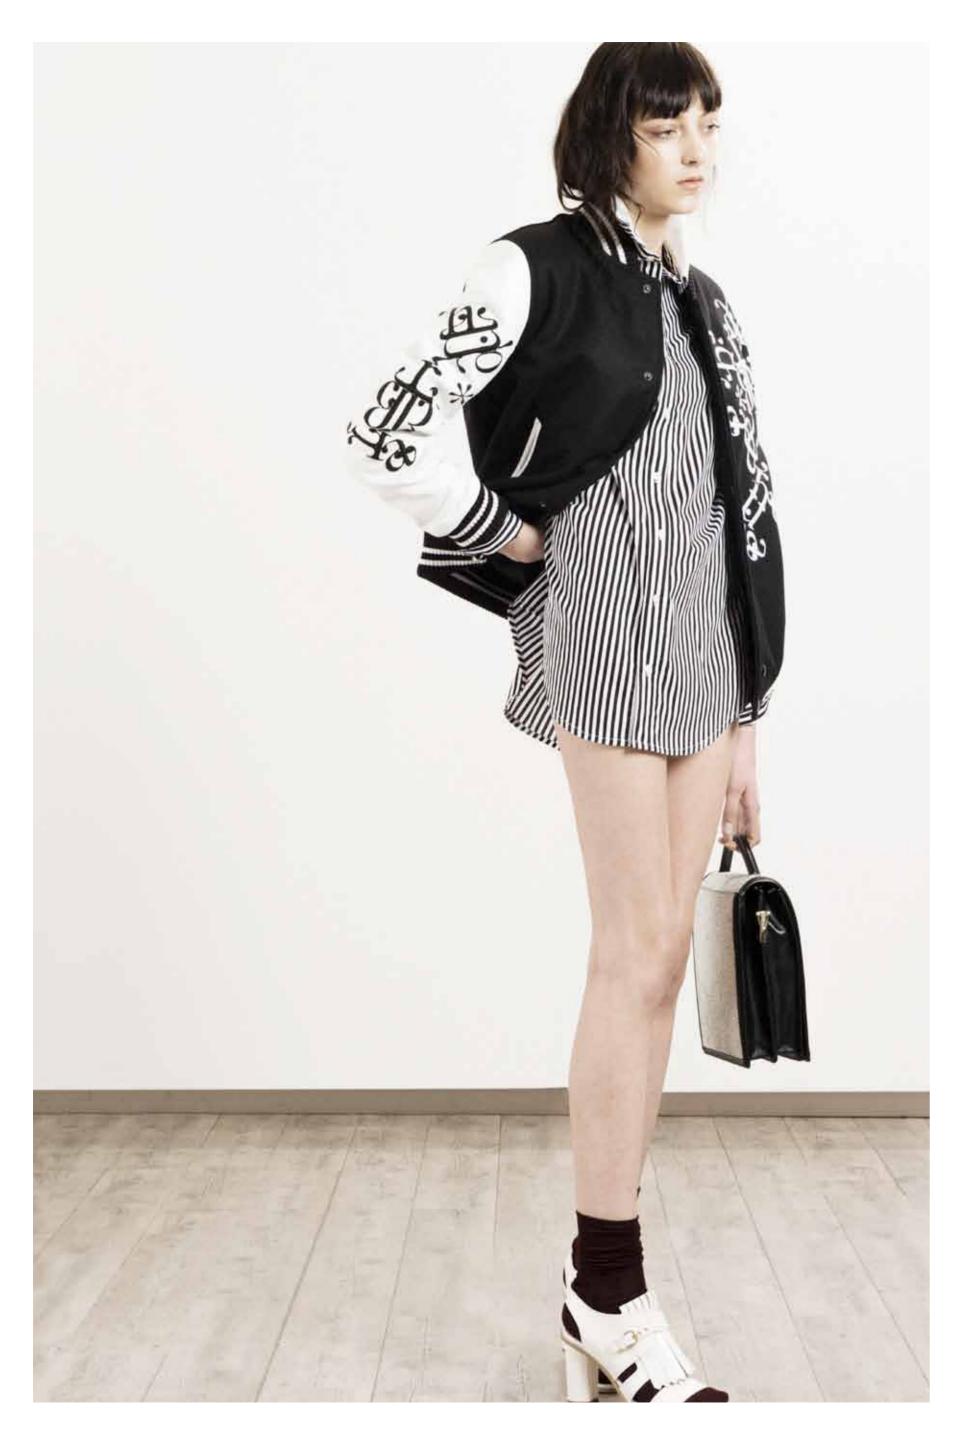

LEFT: FRANÇOIS MANGEOL *OCCIDORIENT* EMBROIDERED BASEBALL JACKET. FRANÇOIS MANGEOL *OCCIDORIENT* EMBROIDERY SHIRT. ARTIST CRACKLED CANVAS SCHOOL BAG RIGHT: FRANCOIS MANGEOL, *X CARPET,* 2014

LEFT: EACH X OTHER COATED RIB SWEATER. SIMONN WIDE LEG SCRATCHED LEATHER JEANS. ROBERT MONTGOMERY RATHER THE RAIN SCARF RIGHT: SIMONN FEATHER COLLAR CABAN. SIMONN JEWELLERY SWEATSHIRT. SIMONN WIDE LEG SCRATCHED LEATHER JEANS