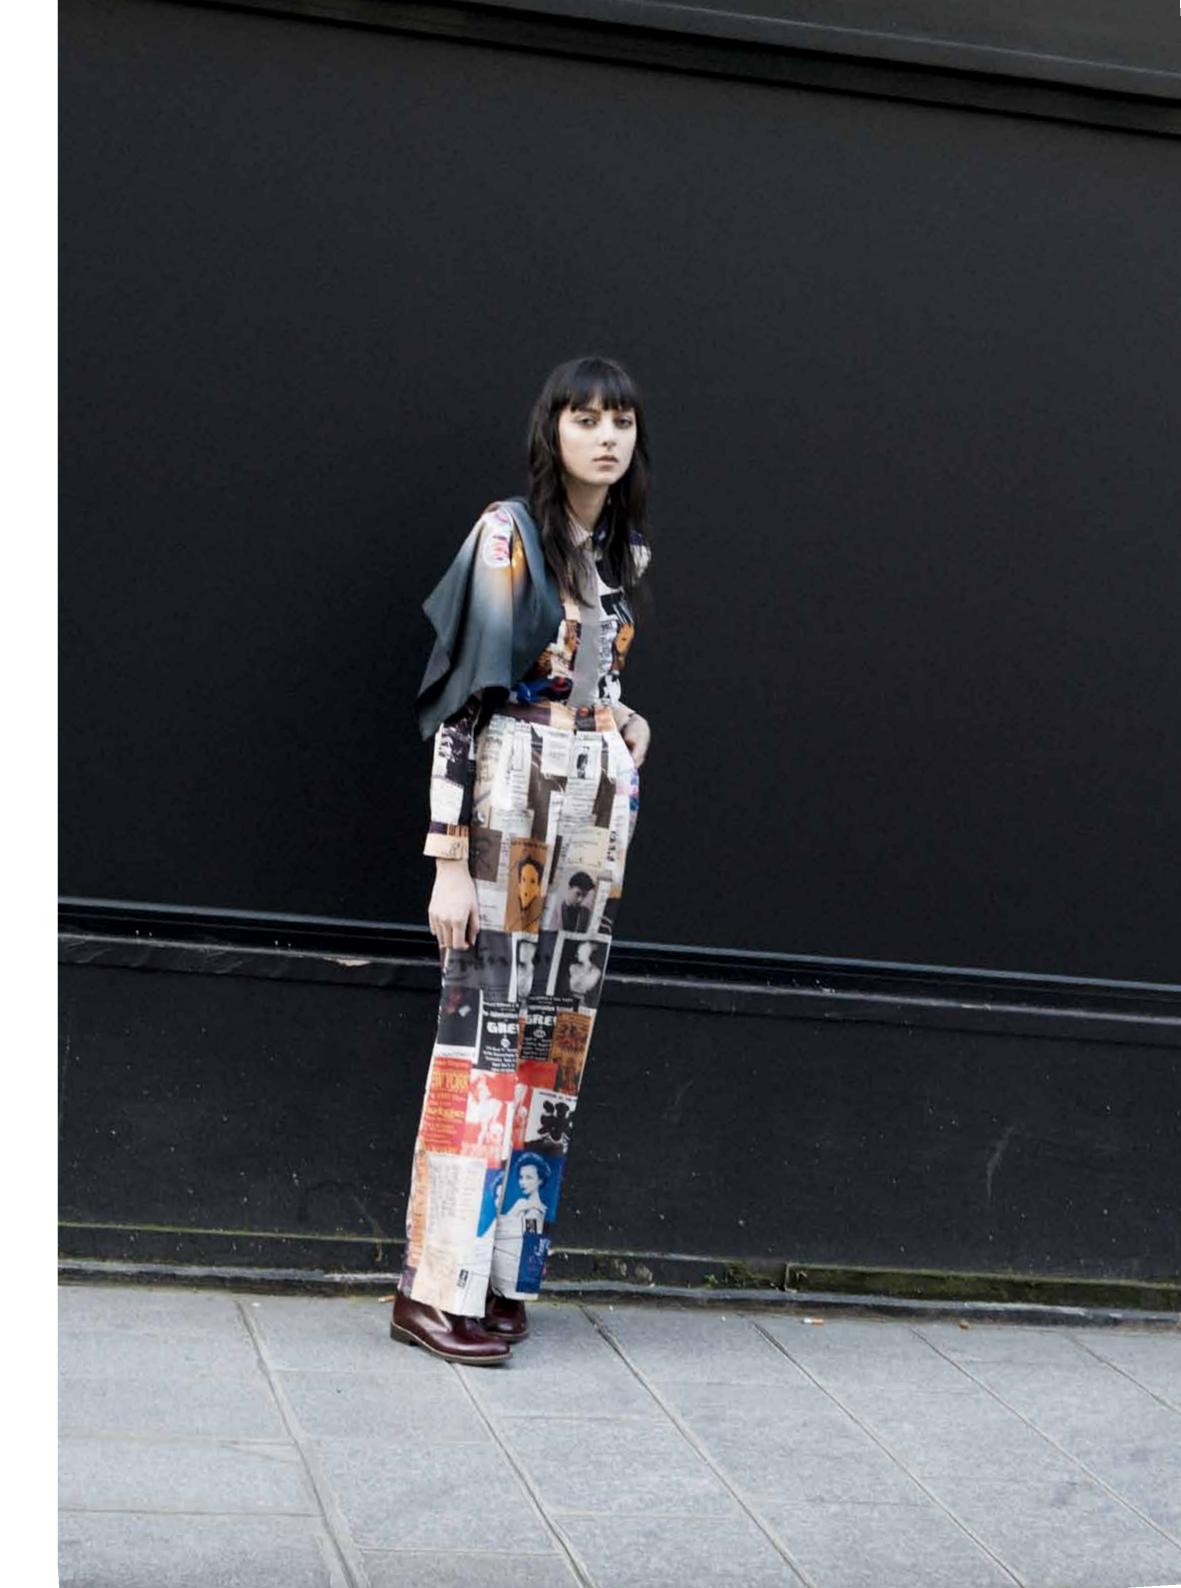

LEFT: MARIPOL STUDIO 54 TUXEDO JACKET. MARIPOL STUDIO 54 TROUSER. MARIPOL PARTYFLYERS SILK SCARF RIGHT: MARIPOL DIAGONAL SHEARLING AND LEATHER SWEATER. MARIPOL STUDIO 54 TUXEDO TROUSER

LEFT: FABIO PALEARI, *LENA*, 2014 RIGHT: FABIO PALEARI FLOWER AND PINSTRIPE WOOL ARTIST SHIRT. FABIO PALEARI FLORAL PRINT DENIM PANTS. MARIPOL OVERSIZED SHEARLING COAT. FABIO PALEARI FLORAL PRINT BIKER. FABIO PALEARI PINSTRIPE WOOL TROUSER