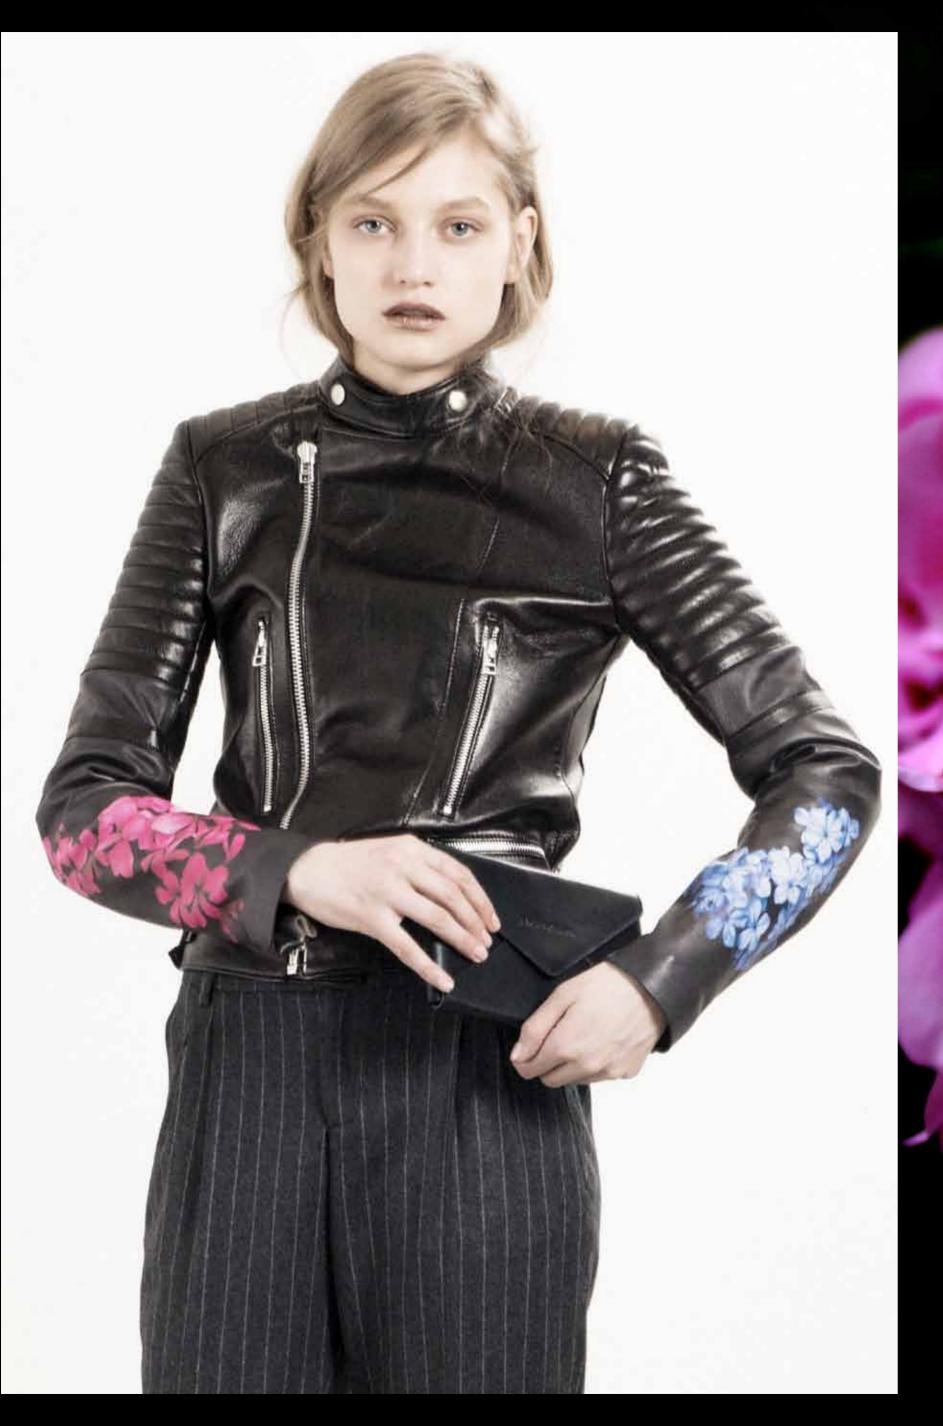

LEFT: FRANÇOIS MANGEOL *OCCIDORIENT* EMBROIDERED BASEBALL JACKET. FRANÇOIS MANGEOL *OCCIDORIENT* EMBROIDERY SHIRT. ARTIST CRACKLED CANVAS SCHOOL BAG RIGHT: FRANCOIS MANGEOL, *X CARPET,* 2014

LEFT: EACH X OTHER COATED RIB SWEATER. SIMONN WIDE LEG SCRATCHED LEATHER JEANS. ROBERT MONTGOMERY RATHER THE RAIN SCARF RIGHT: SIMONN FEATHER COLLAR CABAN. SIMONN JEWELLERY SWEATSHIRT. SIMONN WIDE LEG SCRATCHED LEATHER JEANS