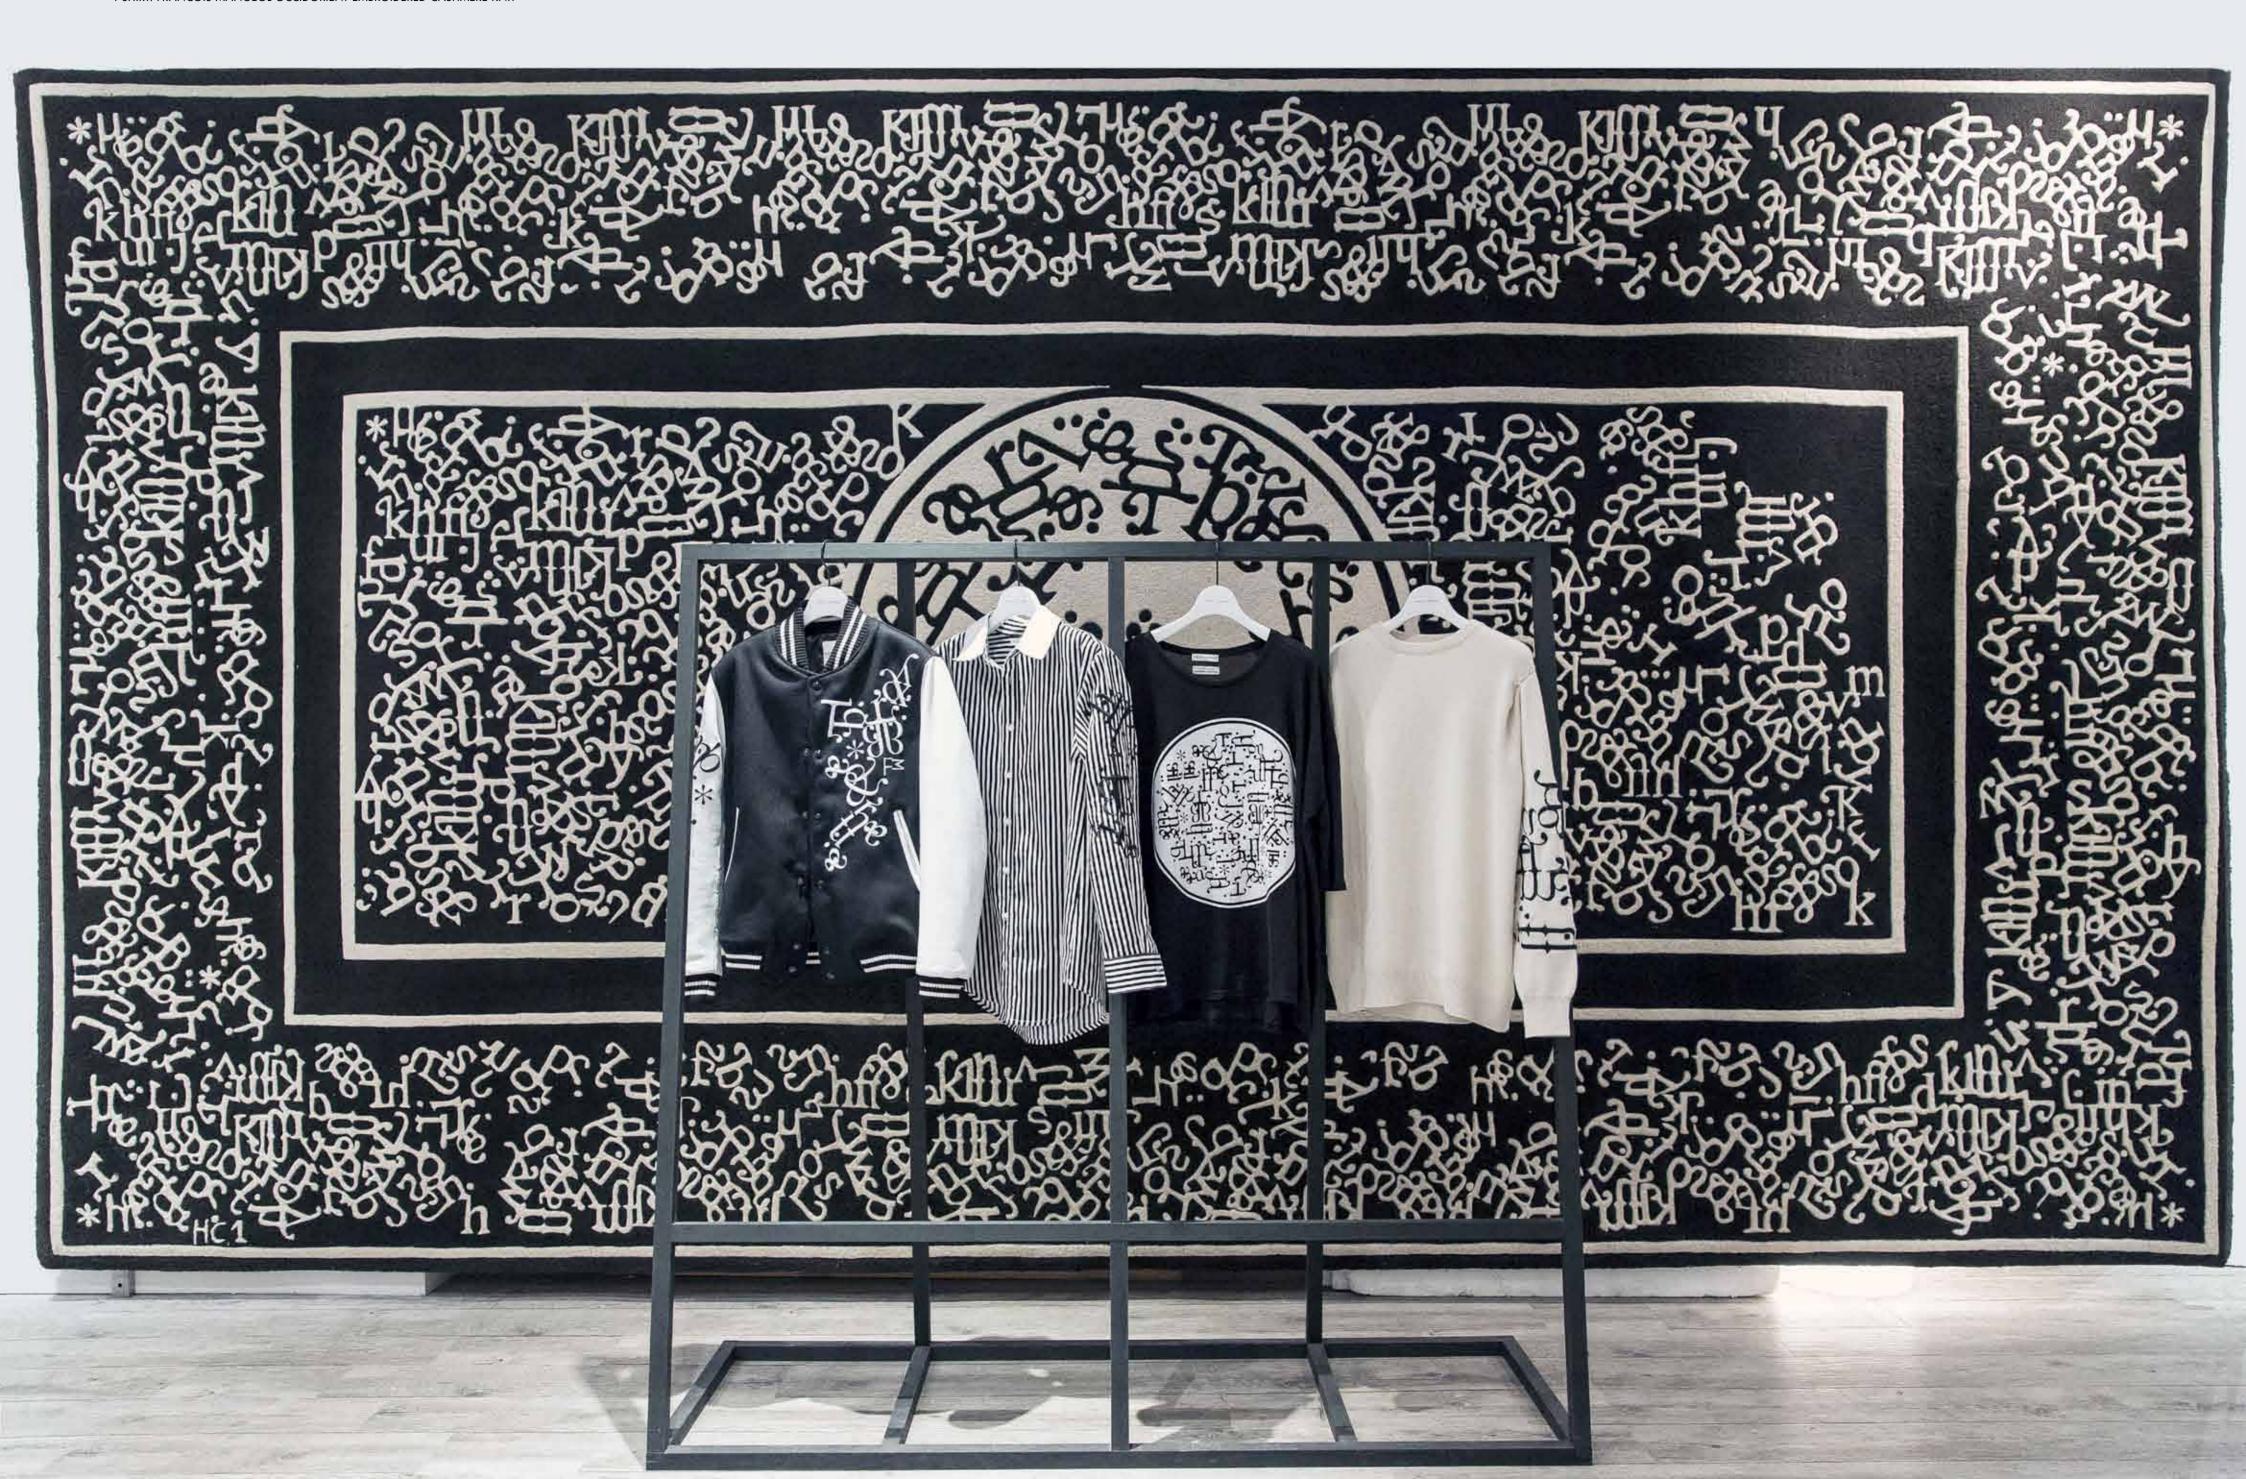

LEFT: FRANÇOIS MANGEOL *OCCIDORIENT* EMBROIDERED BASEBALL JACKET. FRANÇOIS MANGEOL *OCCIDORIENT* EMBROIDERY SHIRT. ARTIST CRACKLED CANVAS SCHOOL BAG RIGHT: FRANCOIS MANGEOL, *X CARPET,* 2014

LEFT: EACH X OTHER COATED RIB SWEATER. SIMONN WIDE LEG SCRATCHED LEATHER JEANS. ROBERT MONTGOMERY RATHER THE RAIN SCARF RIGHT: SIMONN FEATHER COLLAR CABAN. SIMONN JEWELLERY SWEATSHIRT. SIMONN WIDE LEG SCRATCHED LEATHER JEANS