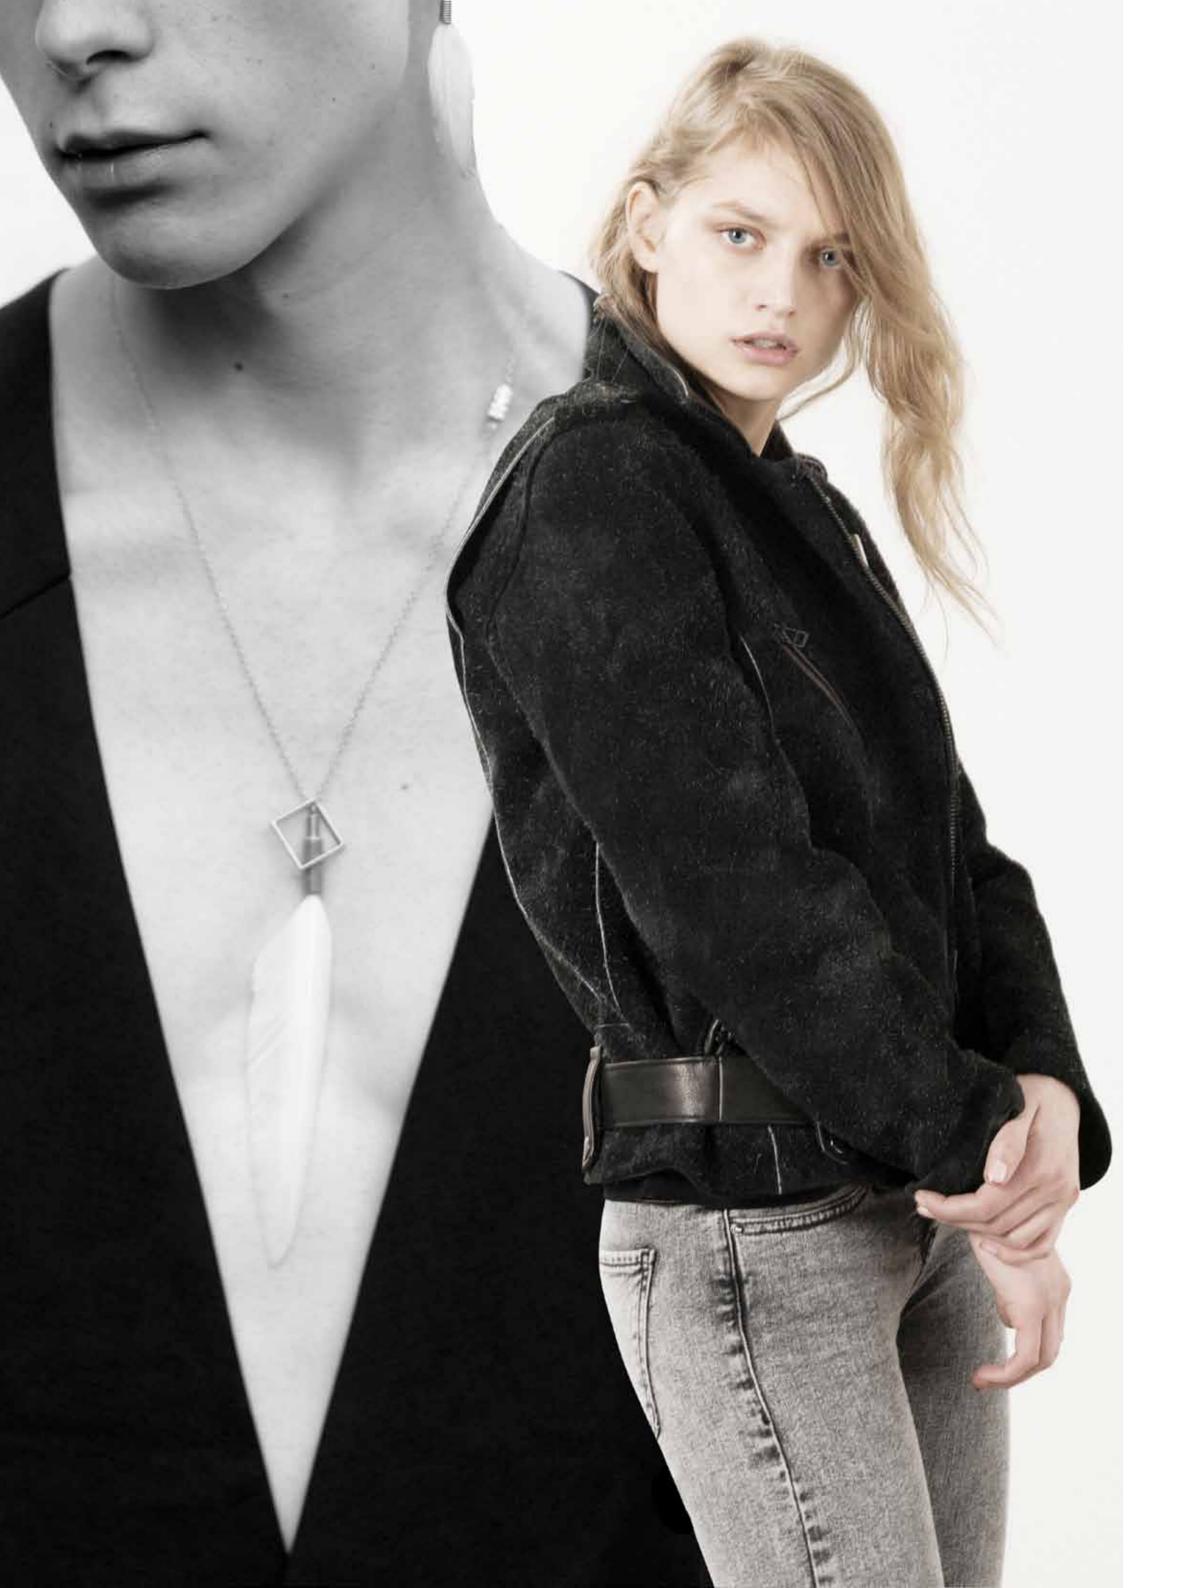

LEFT: SIMONN HEAVY LEATHER PERFECTO. SIMONN JEWELLERY WAISTBAND JEANS. SIMON FEATHER NECKLACE. SIMONN FEATHER EARRING RIGHT: SIMONN HEAVY LEATHER PERFECTO. ROBERT MONTGOMERY POEM COLLAR SHIRT. EACH X OTHER PINSTRIPE SUIT PANTS. EACH X OTHER MONOGRAM FRINGE SCARF.