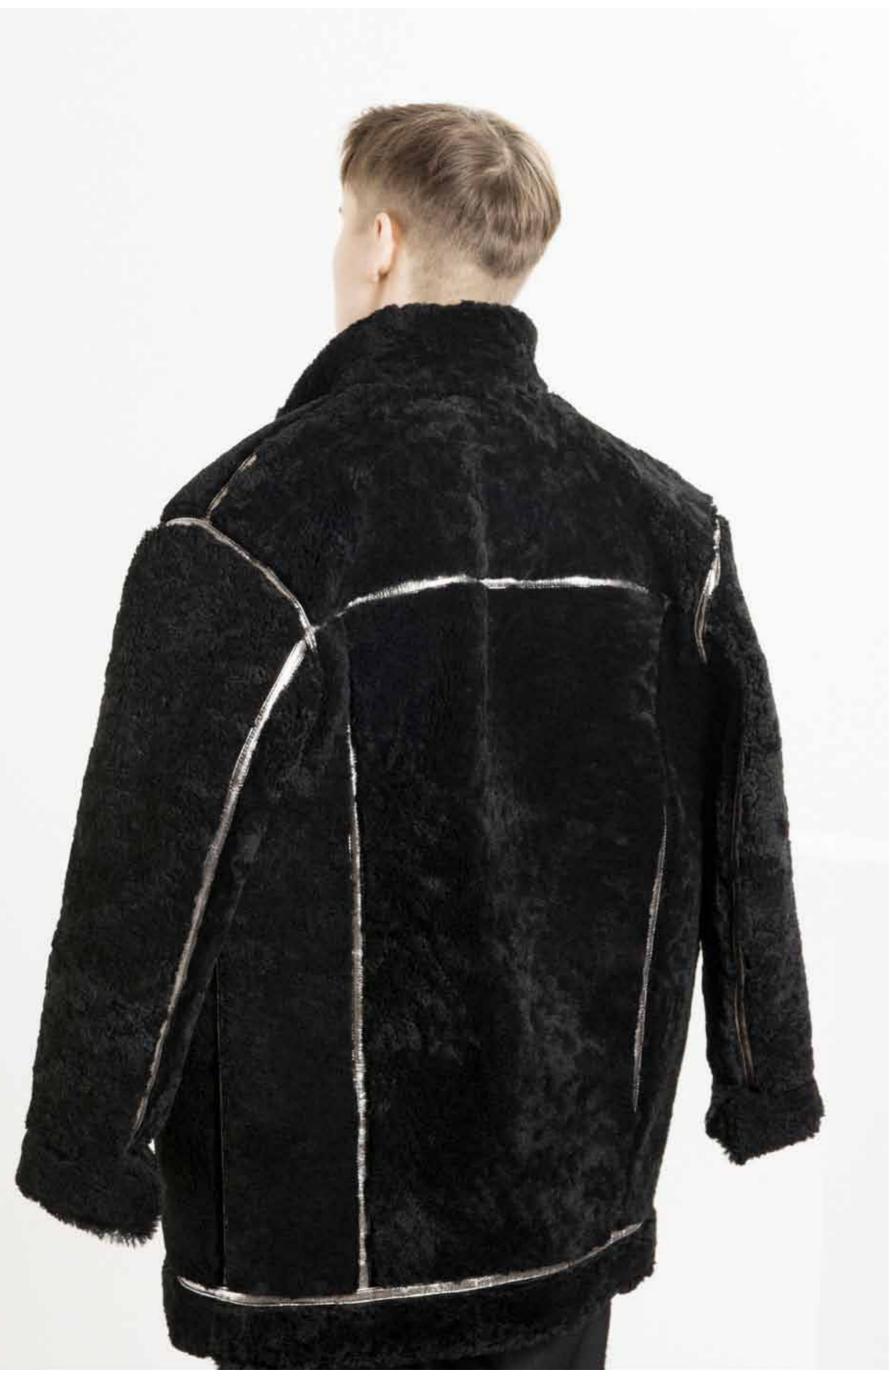

<u>LEFT: BLAIR CHIVERS BELIEVE INTARSIA KNIT SWEATER. ANN GRIM LEATHER TROUSER RIGHT:</u> BLAIR CHIVERS MIRROR SWEATSHIRT. EACH X OTHER PIN STRIPE SUIT TROUSER

LEFT: BLAIR CHIVERS, *LUX*, 2014 RIGHT: BLAIR CHIVERS SHEEPSKIN OVERSIZED JACKET. BLAIR CHIVERS MIRROR SWEATSHIRT. EACH X OTHER ALLOVER PAINTED SLIM DENIM. ARTIST CRACKLED CANVAS BRIEFCASE