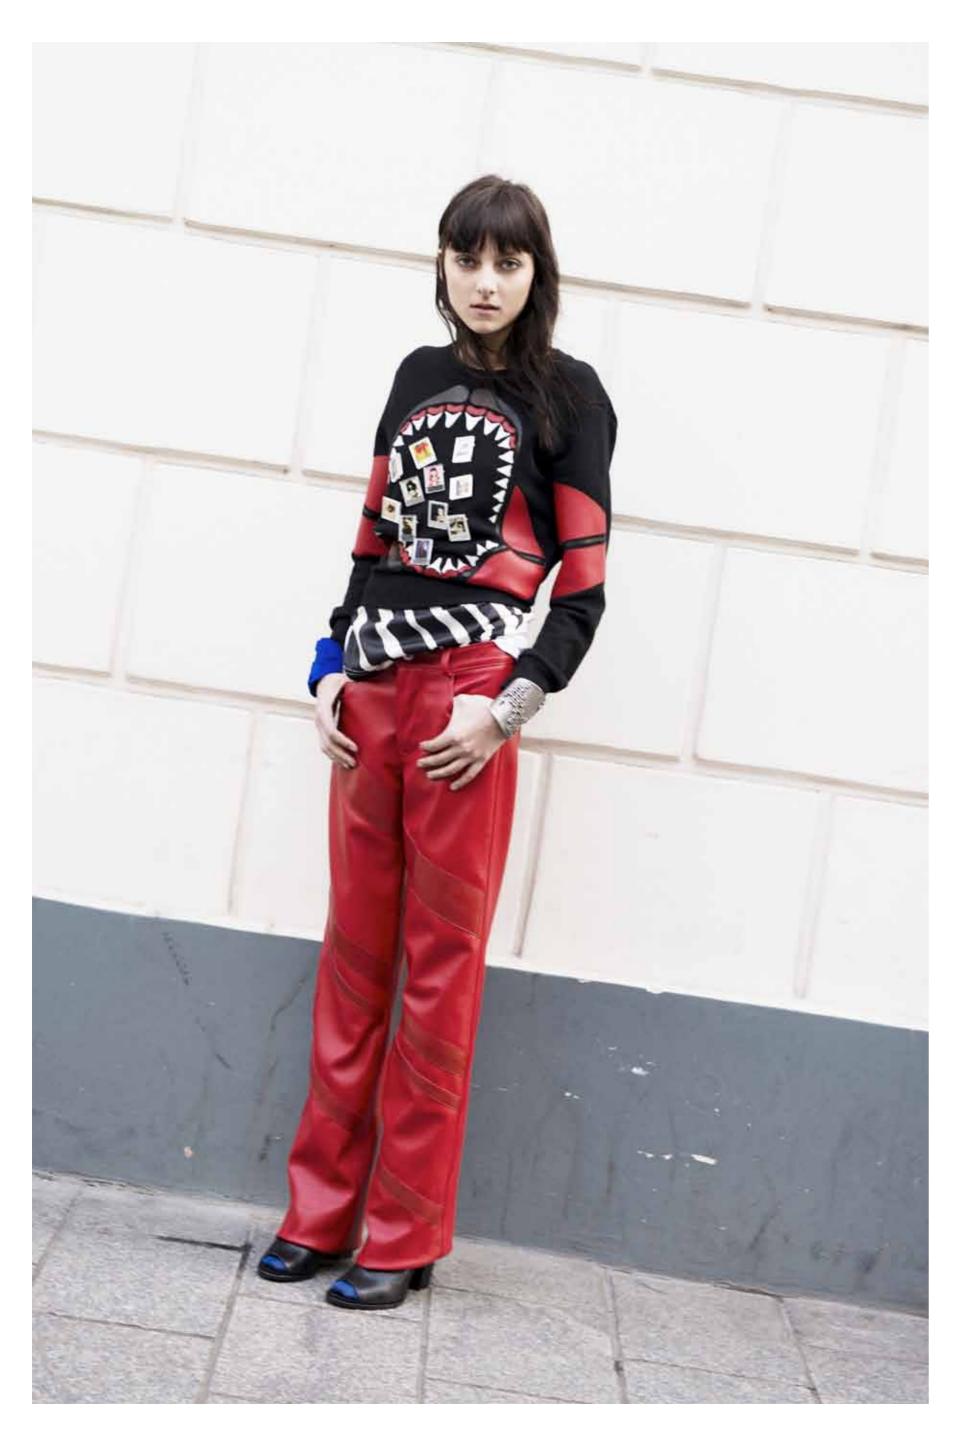

LEFT: ANN GRIM SHARK JAW LASERCUT SWEATSHIRT. MARIPOL LIPS POLAROID SILK T-SHIRT. MARIPOL DIAGONAL LEATHER PANTS RIGHT: ANN GRIM, MINIATURE FUNESTE HASARD, 2014, PELHAM, 2014