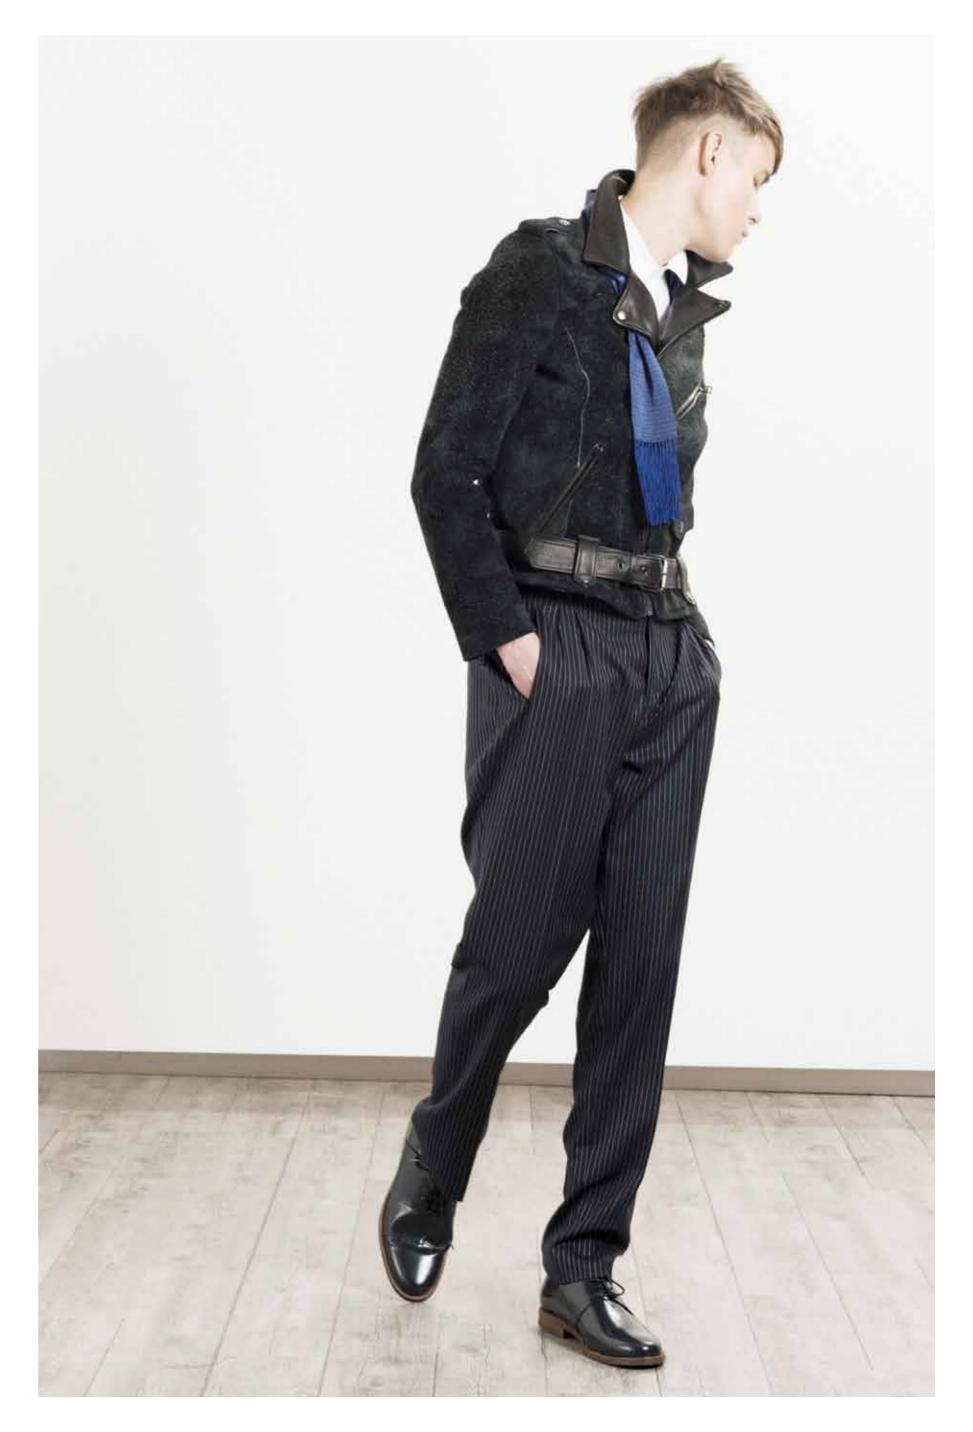

LEFT: FRANCOIS MANGEOL *OCCIDORIENT* EMBROIDERED CASHMERE KNIT. FRANCOIS MANGEOL LEATHER WAISTBAND SAROUEL TROUSER RIGHT: FRANÇOIS MANGEOL *OCCIDORIENT* EMBROIDERED CASHMERE KNIT. EACH X OTHER PINSTRIPE SUIT TROUSER. ROBERT MONTGOMERY WATERCOLOUR SCARF