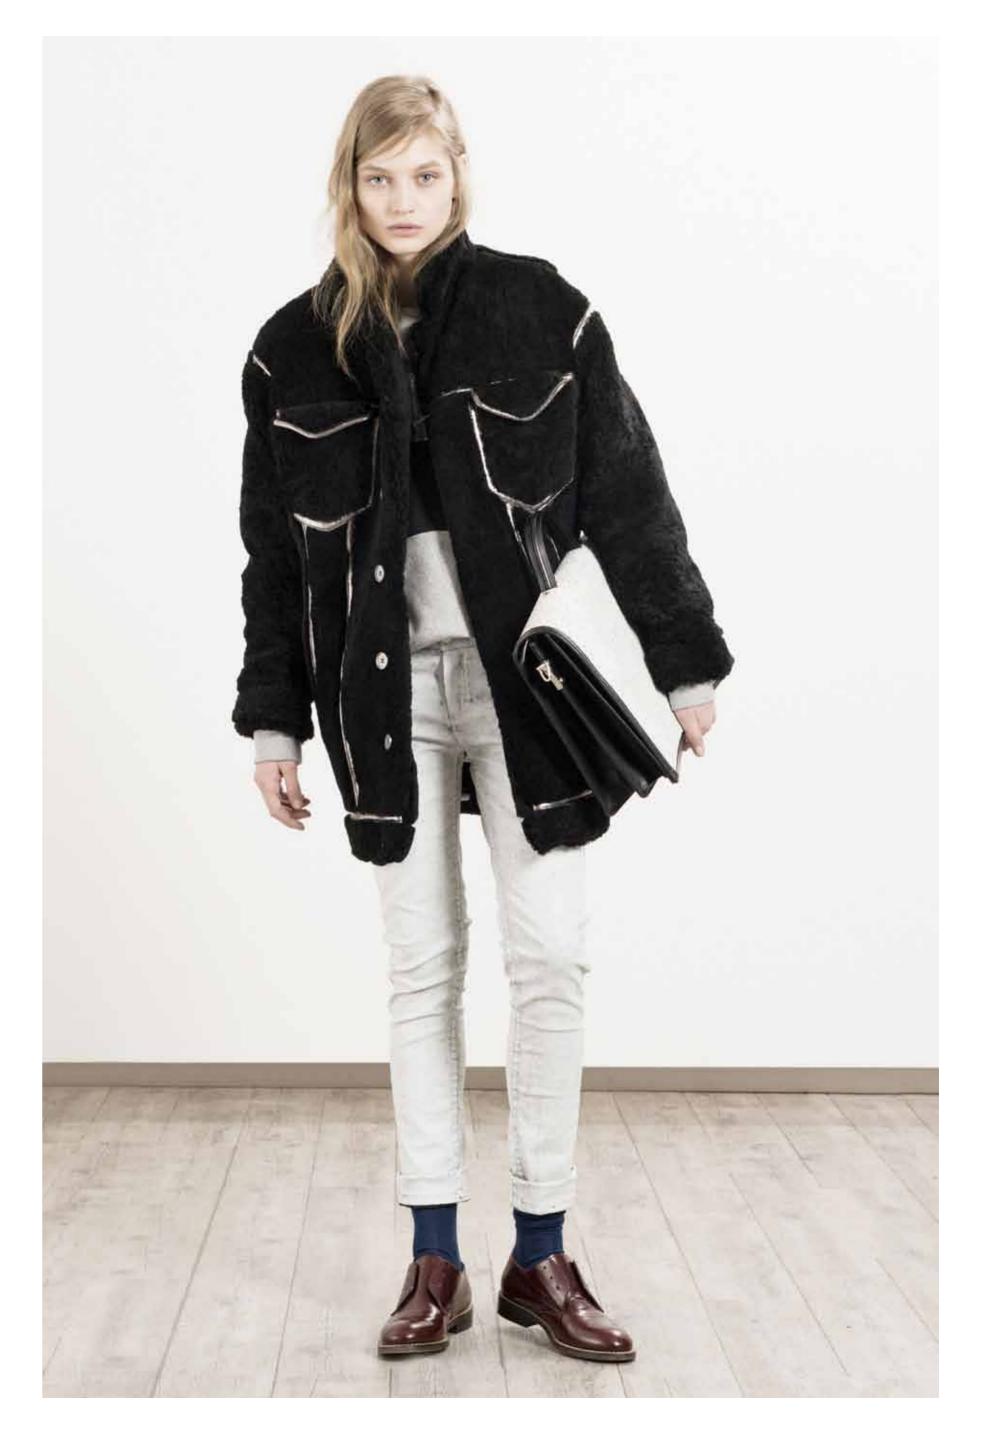

<u>LEFT: BLAIR CHIVERS BELIEVE INTARSIA KNIT SWEATER. ANN GRIM LEATHER TROUSER RIGHT:</u> BLAIR CHIVERS MIRROR SWEATSHIRT. EACH X OTHER PIN STRIPE SUIT TROUSER

LEFT: BLAIR CHIVERS, *LUX*, 2014 RIGHT: BLAIR CHIVERS SHEEPSKIN OVERSIZED JACKET. BLAIR CHIVERS MIRROR SWEATSHIRT. EACH X OTHER ALLOVER PAINTED SLIM DENIM. ARTIST CRACKLED CANVAS BRIEFCASE