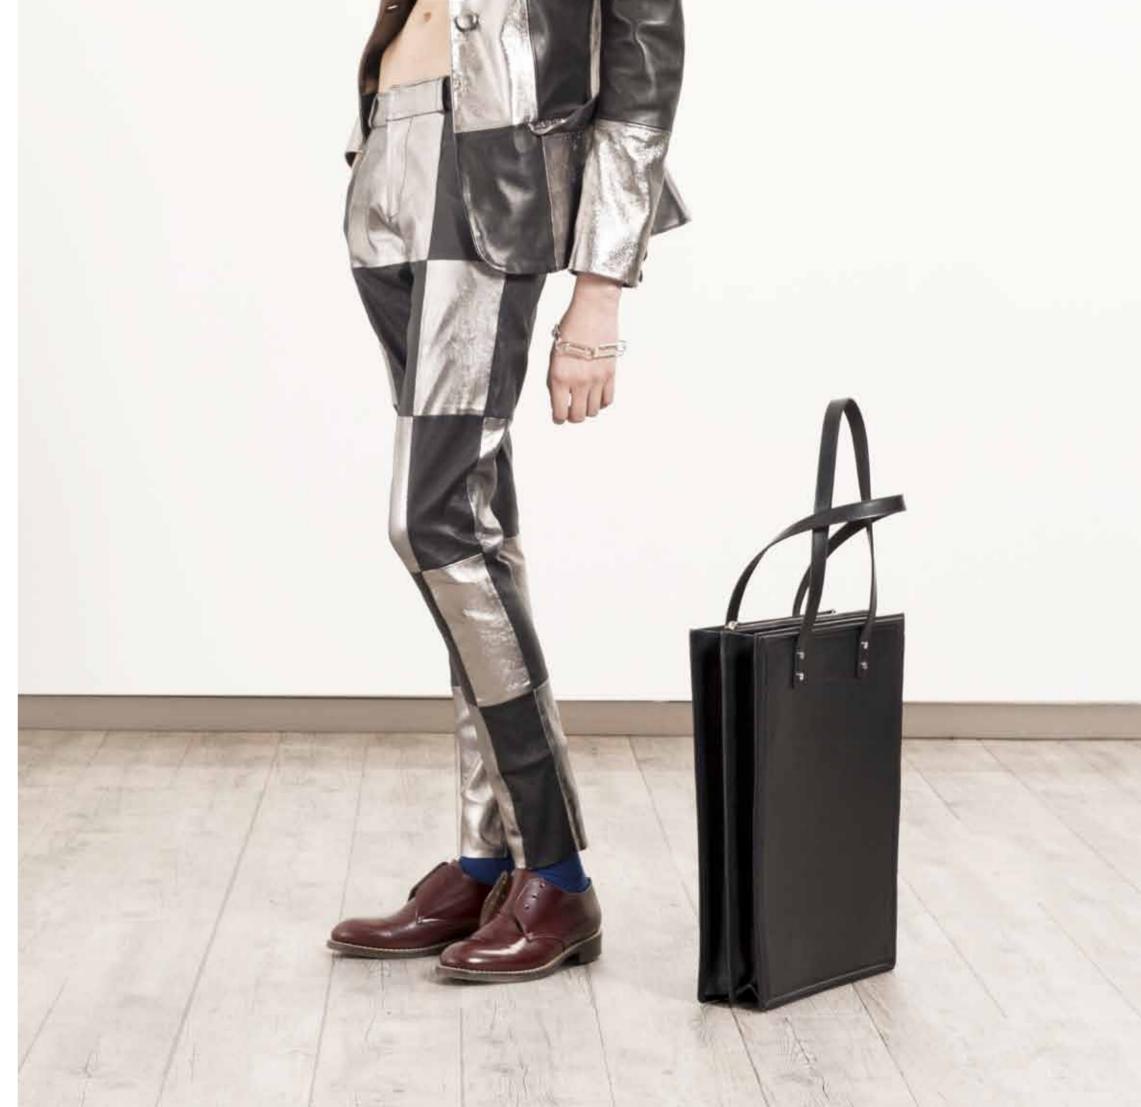

LEFT: ARTIST STRIPED CANVAS WALLET RIGHT: MARIPOL DIAGONAL LEATHER BIKER JACKET. EACH X OTHER CROPPED LEOPARD SHIRT. ROBERT MONTGOMERY THE SLOW DISAPPEARANCE SWEATER.

LEFT: MARIPOL, MARIPOLARAMA, 2014, GHETTO BLASTER, 2014 RIGHT: MARIPOL HANDWRITTEN ALL-IN-ONE TUXEDO.