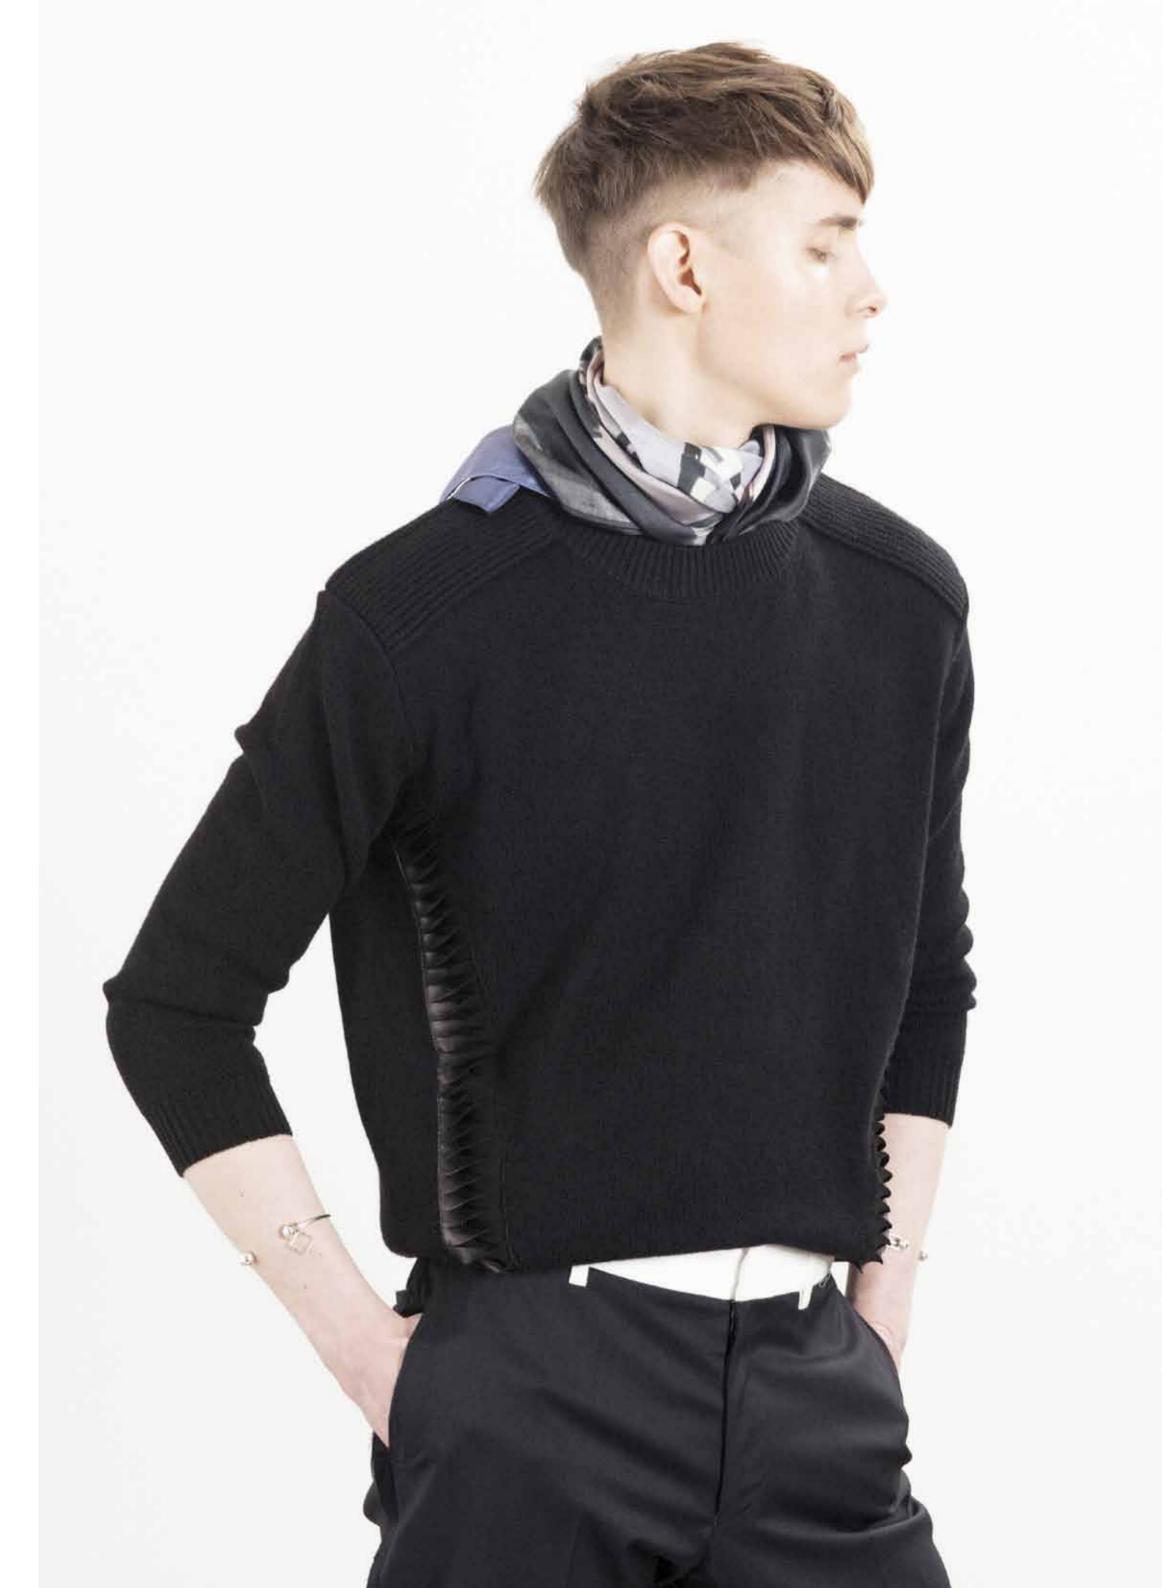

LEFT: FABIO PALEARI FLORAL PRINT BIKER. FABIO PALEARI PINSTRIPE WOOL TROUSER. ARTIST PLAIN CANVAS ENVELOP RIGHT: FABIO PALEARI, 2013

LEFT: ANN GRIM 3D FOLDED SHOULDER LEATHER TRENCH. ANN GRIM STRIPE SILK SHIRT. ANN GRIM LEATHER BAND PANTS. RIGHT: ANN GRIM LEATHER BAND KNIT. ROBERT MONTGOMERY ALL PALACES SCARF