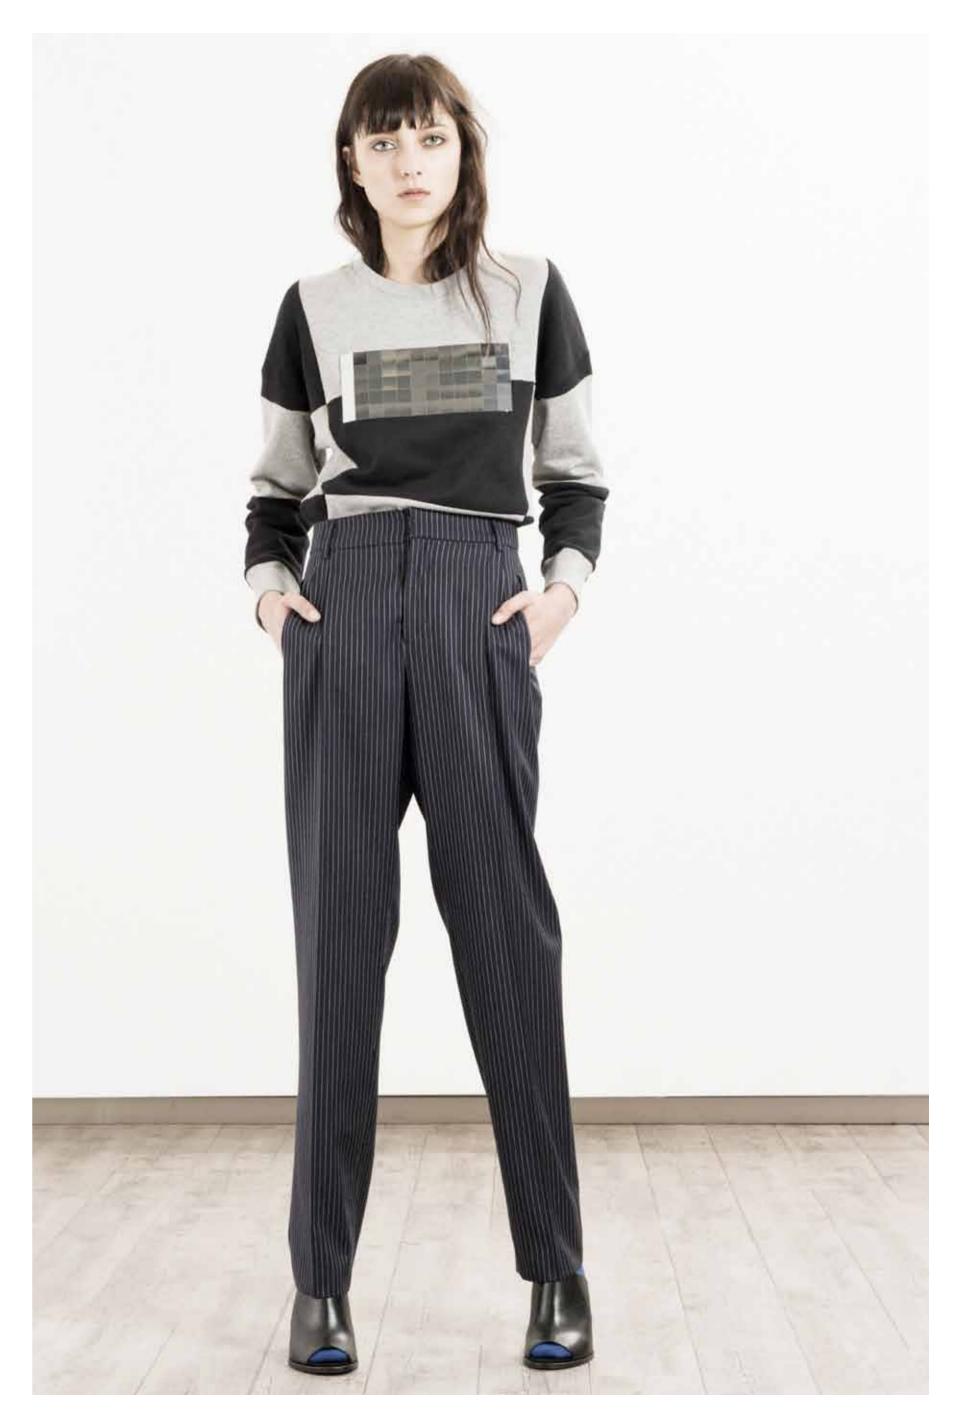

LEFT: FRANCOIS MANGEOL *OCCIDORIENT* EMBROIDERED CASHMERE KNIT. FRANCOIS MANGEOL LEATHER WAISTBAND SAROUEL TROUSER RIGHT: FRANÇOIS MANGEOL *OCCIDORIENT* EMBROIDERED CASHMERE KNIT. EACH X OTHER PINSTRIPE SUIT TROUSER. ROBERT MONTGOMERY WATERCOLOUR SCARF