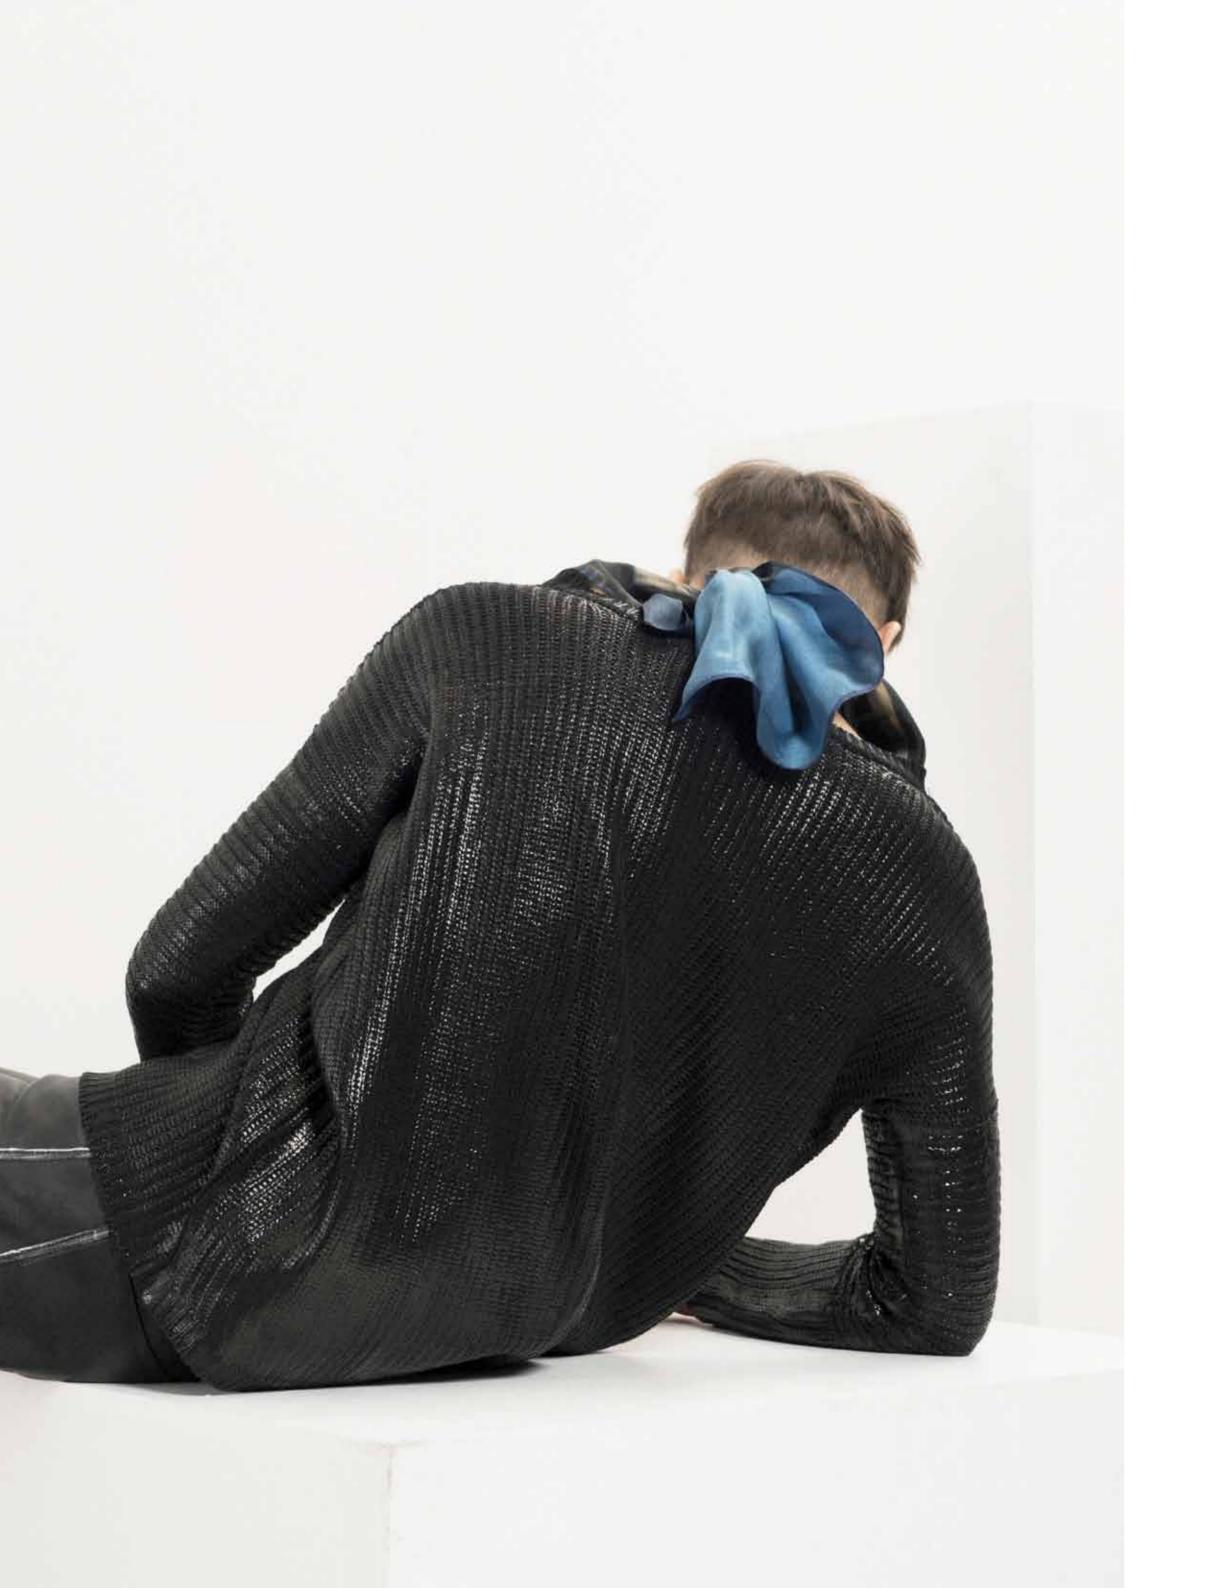

LEFT: BLAIR CHIVERS LIFE IS GREAT FLANNEL SHIRT. BLAIR CHIVERS WIDE LEG PLAID TROUSER. MARIPOL OVERSIZE SHEARLING COAT RIGHT: MARIPOL PARTYFLYERS SILK SHIRT. MARIPOL PARTYFLYERS LOOSE SILK TROUSER. ROBERT MONTGOMERY THE SLOW DISAPPEARANCE SCARF