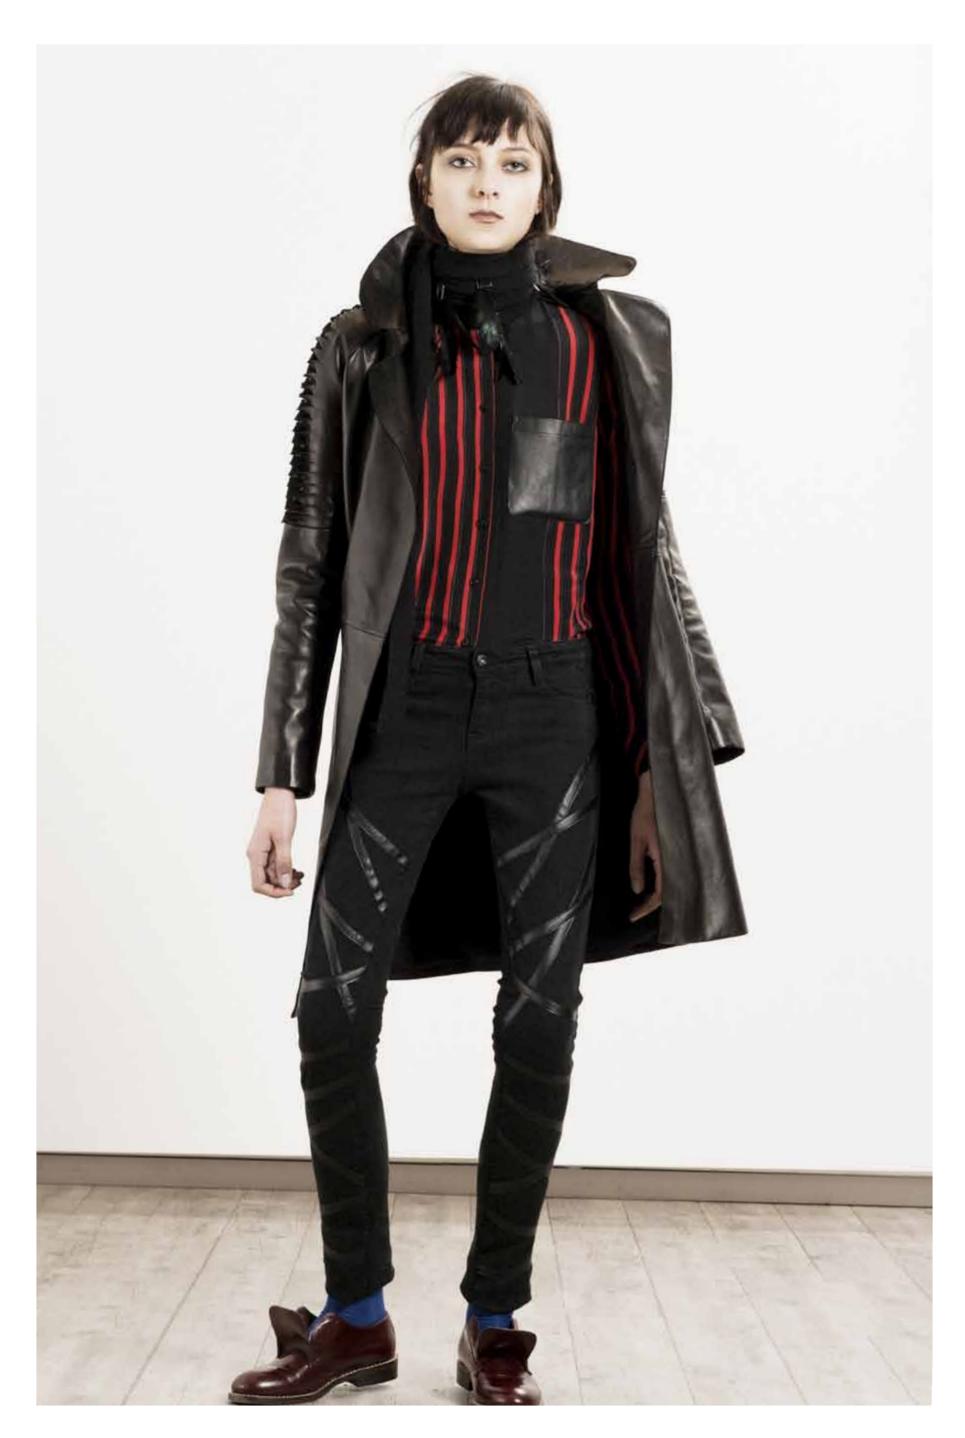

<u>LEFT: BLAIR CHIVERS BELIEVE INTARSIA KNIT SWEATER. ANN GRIM LEATHER TROUSER RIGHT:</u> BLAIR CHIVERS MIRROR SWEATSHIRT. EACH X OTHER PIN STRIPE SUIT TROUSER

LEFT: BLAIR CHIVERS, *LUX*, 2014 RIGHT: BLAIR CHIVERS SHEEPSKIN OVERSIZED JACKET. BLAIR CHIVERS MIRROR SWEATSHIRT. EACH X OTHER ALLOVER PAINTED SLIM DENIM. ARTIST CRACKLED CANVAS BRIEFCASE