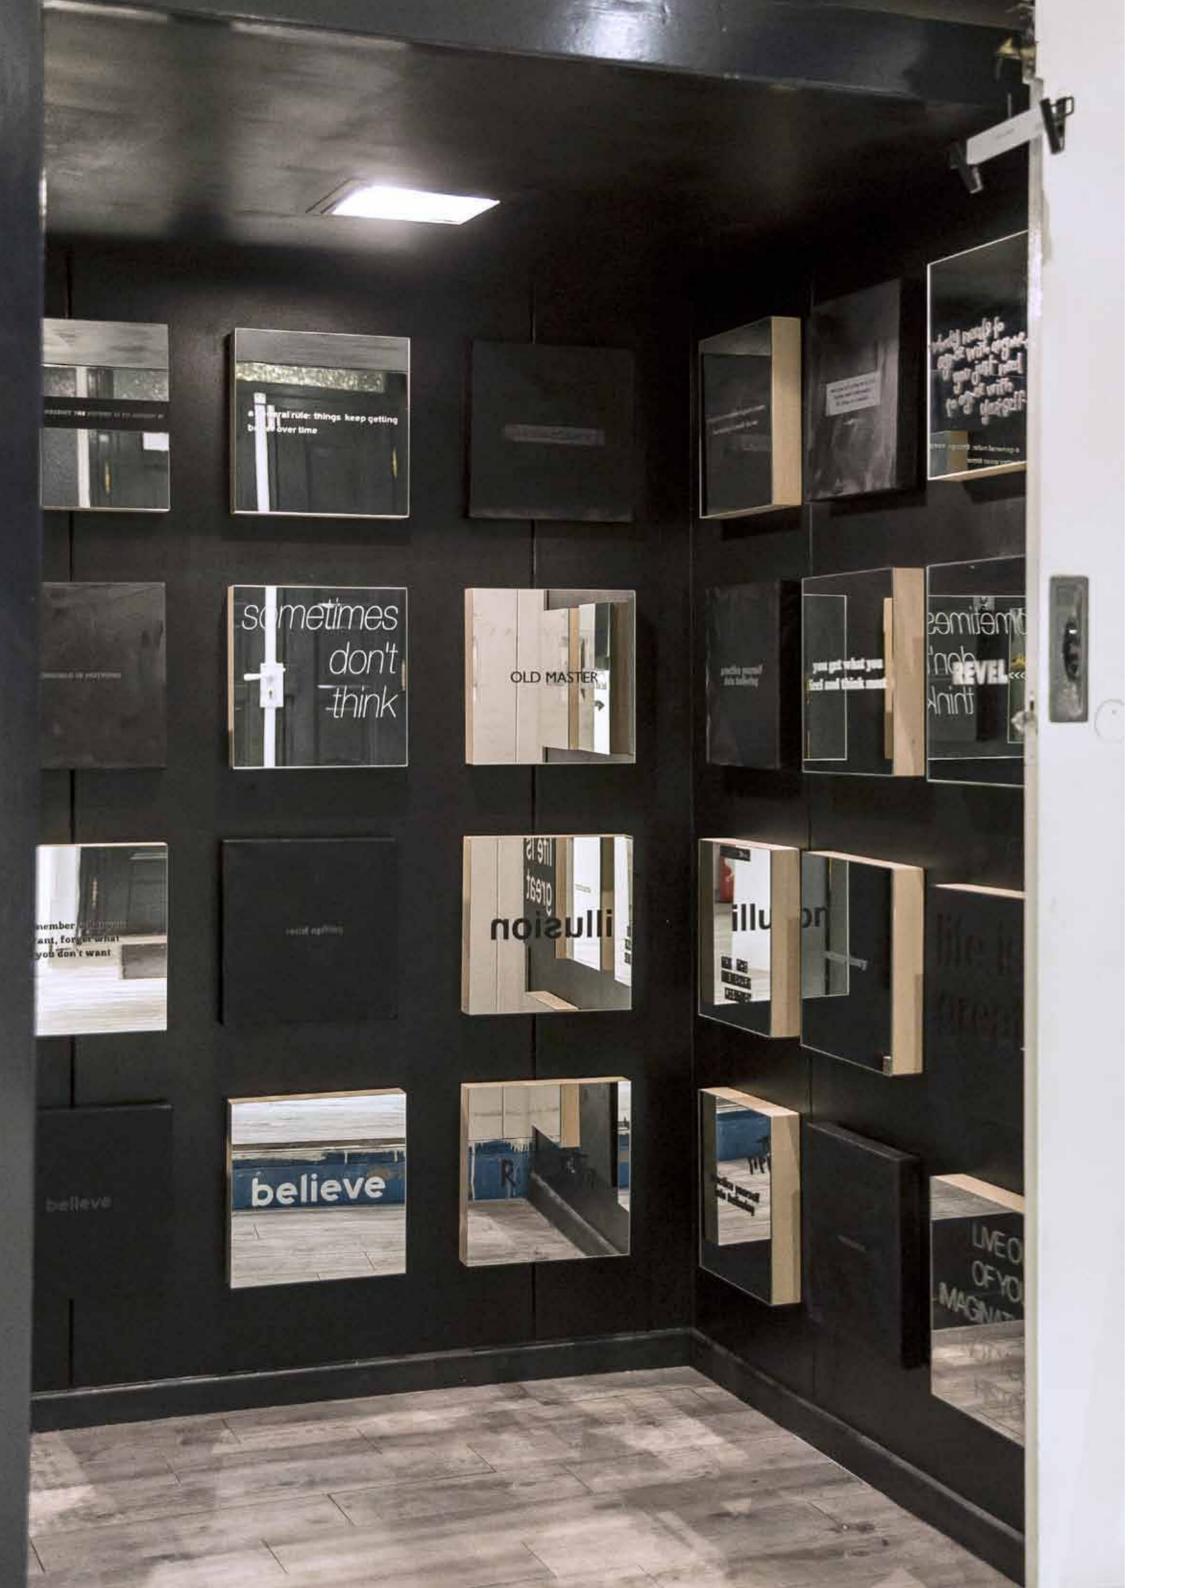

<u>LEFT: BLAIR CHIVERS BELIEVE INTARSIA KNIT SWEATER. ANN GRIM LEATHER TROUSER RIGHT:</u> BLAIR CHIVERS MIRROR SWEATSHIRT. EACH X OTHER PIN STRIPE SUIT TROUSER

LEFT: BLAIR CHIVERS, *LUX*, 2014 RIGHT: BLAIR CHIVERS SHEEPSKIN OVERSIZED JACKET. BLAIR CHIVERS MIRROR SWEATSHIRT. EACH X OTHER ALLOVER PAINTED SLIM DENIM. ARTIST CRACKLED CANVAS BRIEFCASE