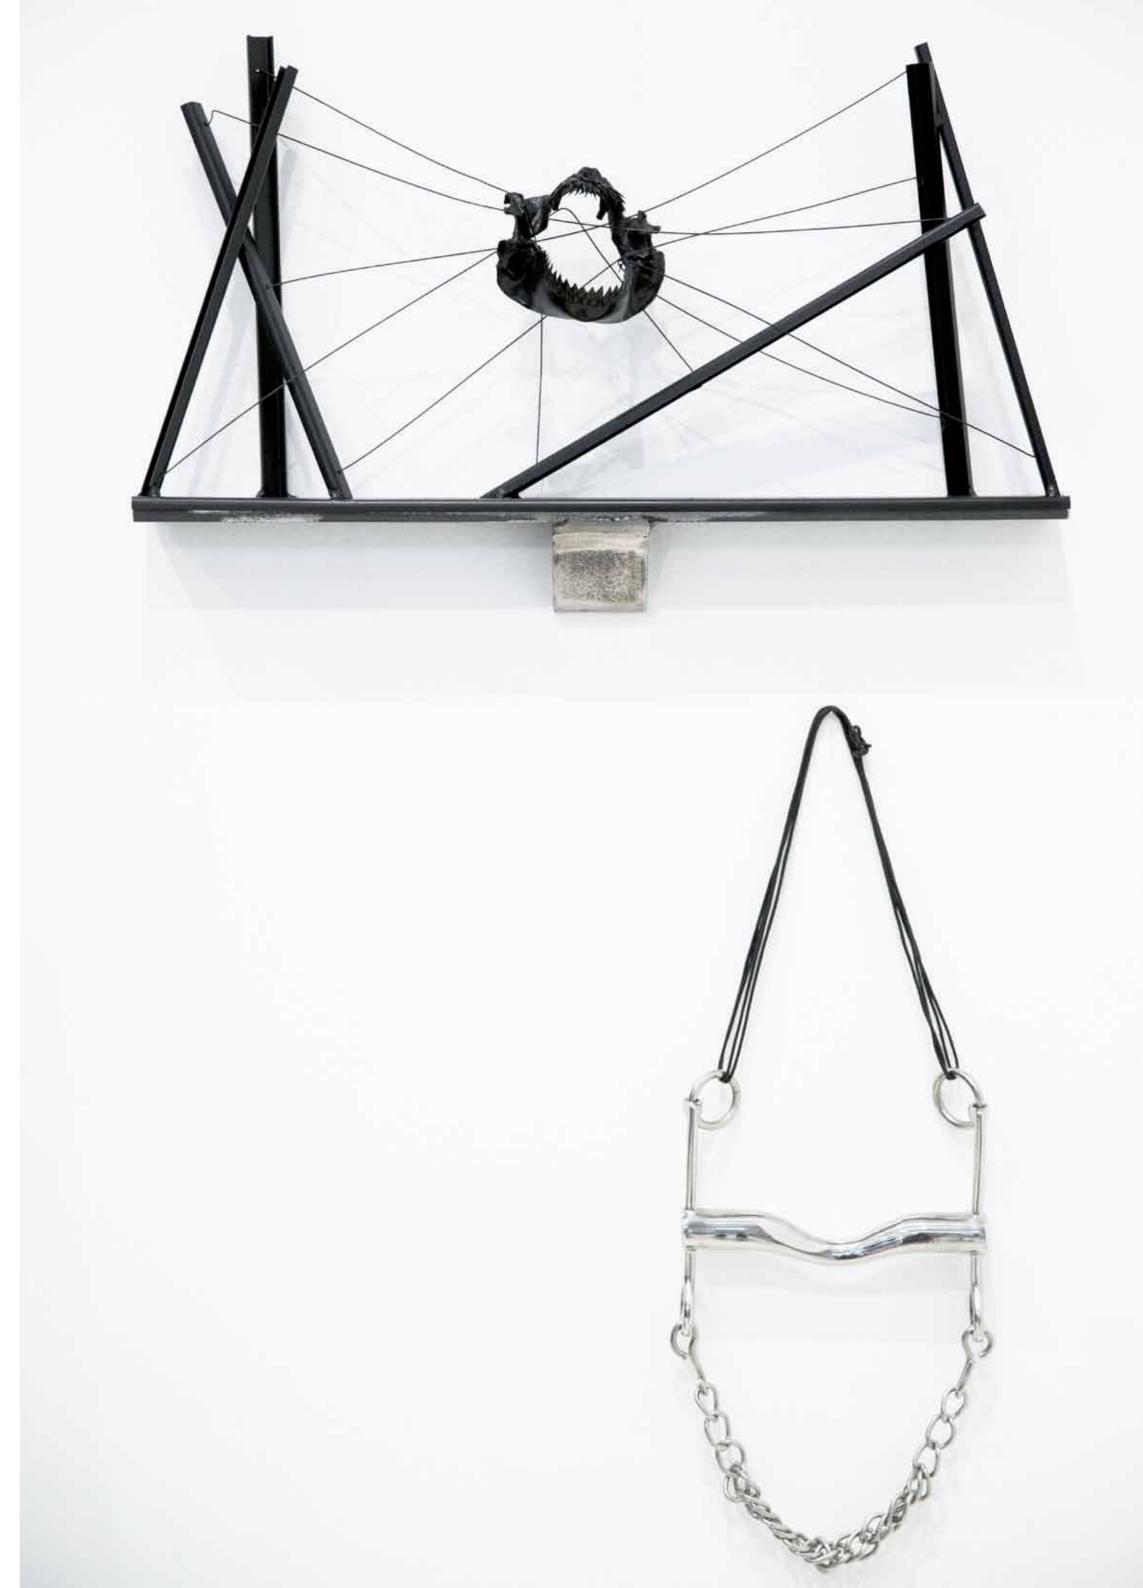

LEFT: ANN GRIM SHARK JAW LASERCUT SWEATSHIRT. MARIPOL LIPS POLAROID SILK T-SHIRT. MARIPOL DIAGONAL LEATHER PANTS RIGHT: ANN GRIM, MINIATURE FUNESTE HASARD, 2014, PELHAM, 2014