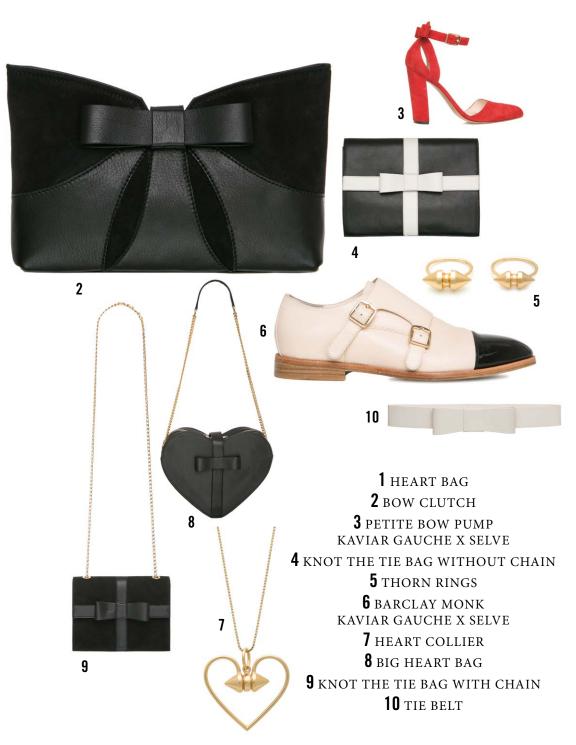

Condensed around the core theme of love, signature pieces are tailored to express that. In addition to heart-shaped bag designs, clutches with playful bow details round off the accessory range, in the collection palette of black, white and flame red. The bow details are also present in the shoe designs, which again play with feminine/masculine extremes with classic high heels and an equally classic men's shoe in dandy look.