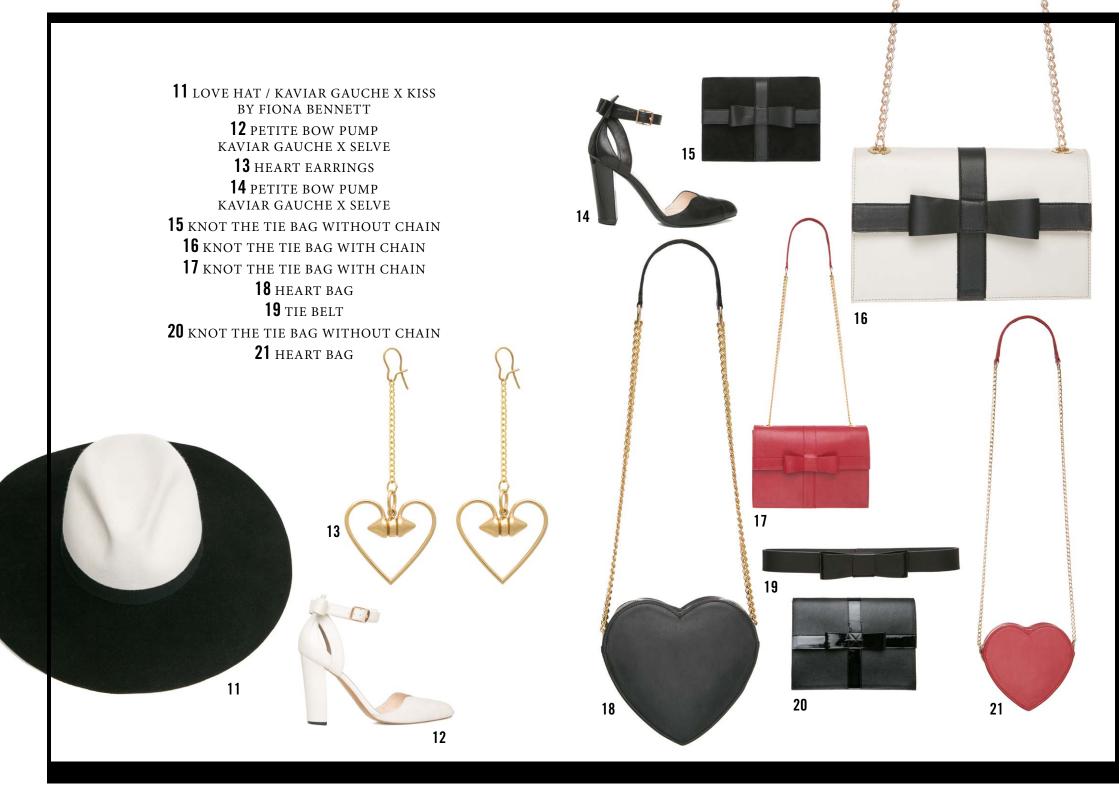

Condensed around the core theme of love, signature pieces are tailored to express that. In addition to heart-shaped bag designs, clutches with playful bow details round off the accessory range, in the collection palette of black, white and flame red. The bow details are also present in the shoe designs, which again play with feminine/masculine extremes with classic high heels and an equally classic men's shoe in dandy look.