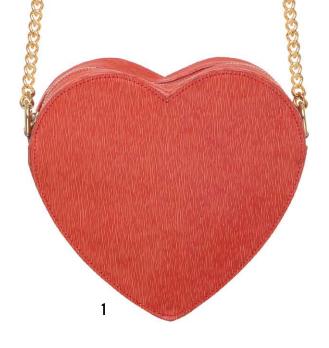

Condensed around the core theme of love, signature pieces are tailored to express that. In addition to heart-shaped bag designs, clutches with playful bow details round off the accessory range, in the collection palette of black, white and flame red. The bow details are also present in the shoe designs, which again play with feminine/masculine extremes with classic high heels and an equally classic men's shoe in dandy look.